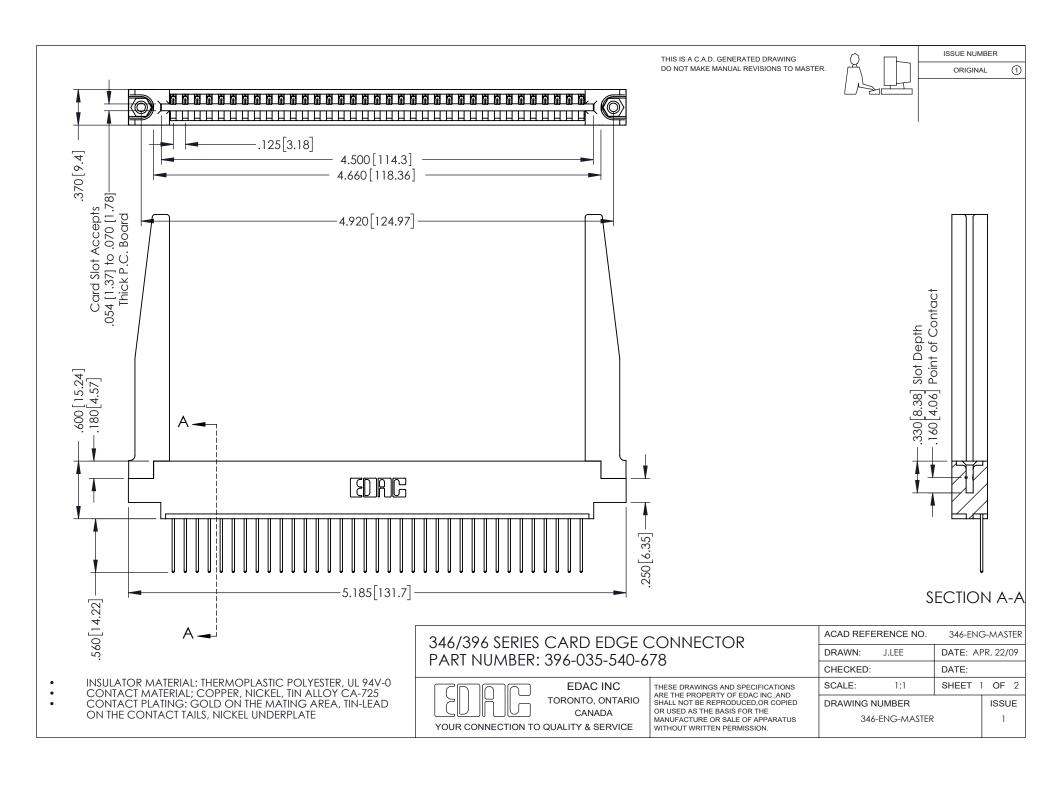

ISSUE NUMBER ORIGINAL 1

## **Contact Code 556**

INSULATOR MATERIAL: THERMOPLASTIC POLYESTER, UL 94V-0 CONTACT MATERIAL; COPPER, NICKEL, TIN ALLOY CA-725 CONTACT PLATING: GOLD ON THE MATING AREA, TIN-LEAD

ON THE CONTACT TAILS, NICKEL UNDERPLATE

## 346/396 SERIES CARD EDGE CONNECTOR CONTACT CODE 555,556,558,559,560 DIMENSIONS

YOUR CONNECTION TO QUALITY & SERVICE

**EDAC INC** TORONTO, ONTARIO CANADA

THESE DRAWINGS AND SPECIFICATIONS ARE THE PROPERTY OF EDAC INC.,AND SHALL NOT BE REPRODUCED, OR COPIED OR USED AS THE BASIS FOR THE MANUFACTURE OR SALE OF APPARATUS WITHOUT WRITTEN PERMISSION.