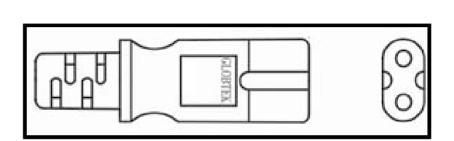

END B

| CIOD I CIN, IIIO.   | Drawing Title: North American NEMA 1-15P (Type A) to IEC60320-C7, 2 Prong IEC receptacle, UL Code YC-13, GT Cable #121: 18 / 2 Conductors, 5.9mm OD, SVT, 105 Deg.C, 300V, BLK/WHT, Approvals: UR, cUR or CSA,1830mm, GlobTek Black |        |
|---------------------|-------------------------------------------------------------------------------------------------------------------------------------------------------------------------------------------------------------------------------------|--------|
| "                   | Model No. Power Cord                                                                                                                                                                                                                |        |
| Northvale, NJ 07647 |                                                                                                                                                                                                                                     |        |
| Tel. (201) 784-1000 | Part No./Ordering No. 401P1216F0703(R)                                                                                                                                                                                              | Rev A1 |
| Fax (201) 784-0111  |                                                                                                                                                                                                                                     |        |

| Code:121                                                | Code:703A                                                                                                                                                   |
|---------------------------------------------------------|-------------------------------------------------------------------------------------------------------------------------------------------------------------|
| Description:GT Cable #121: 18 / 2 Conductors, 5.9mm OD, | Description:IEC60320-C7, 2 Prong IEC receptacle, UL Code                                                                                                    |
| SVT, 105 Deg.C, 300V, BLK/WHT, Approvals: UR, cUR or    | YC-13                                                                                                                                                       |
| CSA                                                     | Rating (V):125                                                                                                                                              |
| Color:GlobTek Black                                     | Rating (A):7.0                                                                                                                                              |
| Wire Gauge(AWG):18                                      | Gender:Female                                                                                                                                               |
| Cond:2                                                  | Overmolded:Yes                                                                                                                                              |
| Type:SVT                                                |                                                                                                                                                             |
| Temperature:105° C                                      |                                                                                                                                                             |
| Amps:10                                                 |                                                                                                                                                             |
| Volts:300                                               |                                                                                                                                                             |
| OD:5.9                                                  |                                                                                                                                                             |
| ConductorsColors:BLK/WHT                                |                                                                                                                                                             |
|                                                         | SVT, 105 Deg.C, 300V, BLK/WHT, Approvals: UR, cUR or CSA Color:GlobTek Black Wire Gauge(AWG):18 Cond:2 Type:SVT Temperature:105° C Amps:10 Volts:300 OD:5.9 |