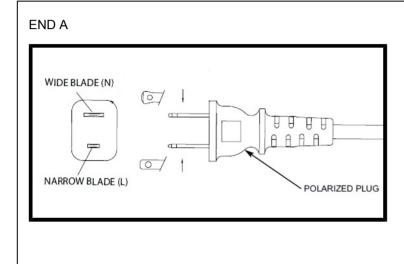

| GlobTek, Inc.<br>www.globtek.com | Drawing Title: North American NEMA 1-15P (Type A) to IEC60320-C7, 2 Prong IEC receptacle, UL Code YC-13, GT Cable #121: 18 / 2 Conductors, 5.9mm OD, SVT, 105 Deg.C, 300V, BLK/WHT, Approvals: UR, cUR or CSA,1830mm, GlobTek Black |        |
|----------------------------------|-------------------------------------------------------------------------------------------------------------------------------------------------------------------------------------------------------------------------------------|--------|
| 186 Veterans Drive,              | Model No. Power Cord                                                                                                                                                                                                                |        |
| Northvale, NJ 07647              |                                                                                                                                                                                                                                     |        |
| Tel. (201) 784-1000              | Part No./Ordering No. 401P1216F0703(R)                                                                                                                                                                                              | Rev A1 |
| Fax (201) 784-0111               |                                                                                                                                                                                                                                     |        |

| Code:121                                                | Code:703A                                                                                                                                                   |
|---------------------------------------------------------|-------------------------------------------------------------------------------------------------------------------------------------------------------------|
| Description:GT Cable #121: 18 / 2 Conductors, 5.9mm OD, | Description:IEC60320-C7, 2 Prong IEC receptacle, UL Code                                                                                                    |
| SVT, 105 Deg.C, 300V, BLK/WHT, Approvals: UR, cUR or    | YC-13                                                                                                                                                       |
| CSA                                                     | Rating (V):125                                                                                                                                              |
| Color:GlobTek Black                                     | Rating (A):7.0                                                                                                                                              |
| Wire Gauge(AWG):18                                      | Gender:Female                                                                                                                                               |
| Cond:2                                                  | Overmolded:Yes                                                                                                                                              |
| Type:SVT                                                |                                                                                                                                                             |
| Temperature:105° C                                      |                                                                                                                                                             |
| Amps:10                                                 |                                                                                                                                                             |
| Volts:300                                               |                                                                                                                                                             |
| OD:5.9                                                  |                                                                                                                                                             |
| ConductorsColors:BLK/WHT                                |                                                                                                                                                             |
|                                                         | SVT, 105 Deg.C, 300V, BLK/WHT, Approvals: UR, cUR or CSA Color:GlobTek Black Wire Gauge(AWG):18 Cond:2 Type:SVT Temperature:105° C Amps:10 Volts:300 OD:5.9 |