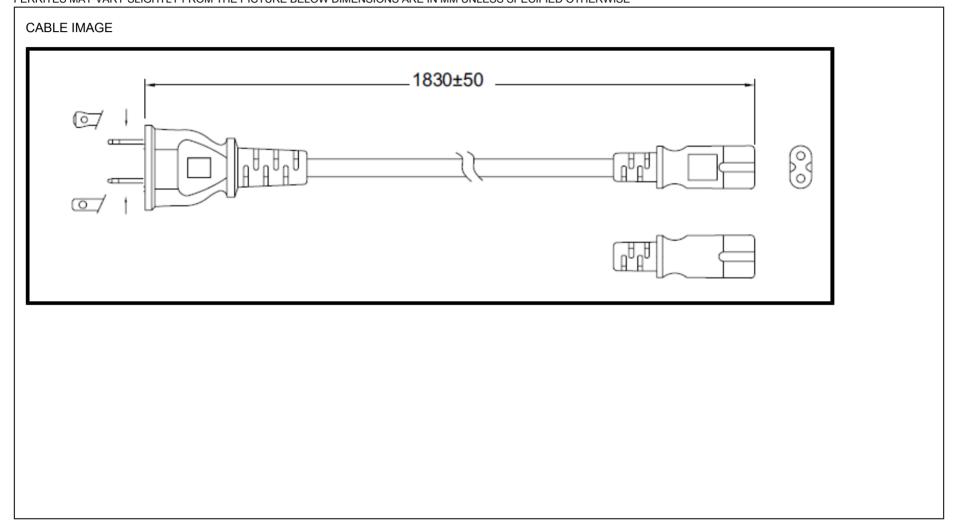

CUSTOMIZED LENGTHS, COLORS, CABLE TYPES, TERMINATIONS/PLUGS/RECEPTACLES AVAILABLE UPON REQUEST. ADDITIONAL PLUG OPTIONS ARE AVAILABLE AT https://www.globtek.com/connectors/ STANDARD PLUGS AND CONNECTORS CAN BE SEEN ONLINE AT https://www.globtek.com/connectors/ ACTUAL CONNECTORS, OVERMOLDS, FERRITES MAY VARY SLIGHTLY FROM THE PICTURE BELOW DIMENSIONS ARE IN MM UNLESS SPECIFIED OTHERWISE

| Code:121                                                | Code:703A                                                                                                                                                   |
|---------------------------------------------------------|-------------------------------------------------------------------------------------------------------------------------------------------------------------|
| Description:GT Cable #121: 18 / 2 Conductors, 5.9mm OD, | Description:IEC60320-C7, 2 Prong IEC receptacle, UL Code                                                                                                    |
| SVT, 105 Deg.C, 300V, BLK/WHT, Approvals: UR, cUR or    | YC-13                                                                                                                                                       |
| CSA                                                     | Rating (V):125                                                                                                                                              |
| Color:GlobTek Black                                     | Rating (A):7.0                                                                                                                                              |
| Wire Gauge(AWG):18                                      | Gender:Female                                                                                                                                               |
| Cond:2                                                  | Overmolded:Yes                                                                                                                                              |
| Type:SVT                                                |                                                                                                                                                             |
| Temperature:105° C                                      |                                                                                                                                                             |
| Amps:10                                                 |                                                                                                                                                             |
| Volts:300                                               |                                                                                                                                                             |
| OD:5.9                                                  |                                                                                                                                                             |
| ConductorsColors:BLK/WHT                                |                                                                                                                                                             |
|                                                         | SVT, 105 Deg.C, 300V, BLK/WHT, Approvals: UR, cUR or CSA Color:GlobTek Black Wire Gauge(AWG):18 Cond:2 Type:SVT Temperature:105° C Amps:10 Volts:300 OD:5.9 |

| Cordset Information:       |
|----------------------------|
| CordsetColor:GlobTek Black |
|                            |
| Cord Length (mm):1830      |
|                            |
| NOTES:                     |
| NOTES.                     |
|                            |
|                            |
|                            |
|                            |
|                            |
|                            |
|                            |
|                            |
|                            |
|                            |
|                            |
|                            |
|                            |
|                            |
|                            |
|                            |
|                            |
|                            |
|                            |
|                            |
|                            |
|                            |
|                            |
|                            |
|                            |
|                            |
|                            |
|                            |
|                            |
|                            |
|                            |
|                            |
|                            |
|                            |