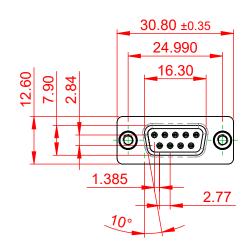

## NOTES:

MATERIAL:

HOUSING: THERMOPLASTIC POLYESTER, UL94V-0 SHELL: STEEL, TIN PLATED CONTACT: COPPER ALLOY, 30µ GOLD PLATED OPERATING TEMPERATURE: -55°C to +105°C

CURRENT RATING: 3A PER CONTACT CONTACT RESISTANCE: 25mΩ MAX. INSULATOR RESISTANCE: 5000MΩ min. DIELECTRIC WITHSTANDING VOLTAGE: 1000V AC rms

|         |                                      |                                                                                                                                                                                                                | SW REFERENCE NO.: 628 ASSEMBLY |                  |       |
|---------|--------------------------------------|----------------------------------------------------------------------------------------------------------------------------------------------------------------------------------------------------------------|--------------------------------|------------------|-------|
|         | 628 SERIES D-SUB CONNECTOR           |                                                                                                                                                                                                                | DRAWN: C.B                     | DATE: AUG. 01/20 | 018   |
|         |                                      |                                                                                                                                                                                                                | CHECKED:                       | DATE:            |       |
|         | EDAC INC                             | THESE DRAWINGS AND SPECIFICATIONS<br>ARE THE PROPERTY OF EDAC INC.,AND<br>SHALL NOT BE REPRODUCED,OR COPIED<br>OR USED AS THE BASIS FOR THE<br>MANUFACTURE OR SALE OF APPARATUS<br>WITHOUT WRITTEN PERMISSION. | SCALE: 1:1                     | SHEET 1 OF       | 1     |
| YOUR CO | TORONTO, ONTARIO<br>CANADA           |                                                                                                                                                                                                                | DRAWING NUMBER: 628-009-       | 621-278          | ISSUE |
|         | YOUR CONNECTION TO QUALITY & SERVICE |                                                                                                                                                                                                                | PART NUMBER: 628-009-          | 621-278          | 1     |