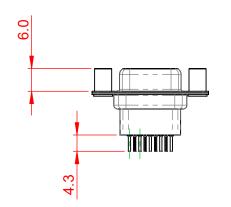

## NOTES:

MATERIAL:

HOUSING: THERMOPLASTIC POLYESTER, UL94V-0 SHELL: STEEL, TIN PLATED CONTACT: COPPER ALLOY, 30µ GOLD PLATED OPERATING TEMPERATURE: -55°C to +105°C

CURRENT RATING: 3A PER CONTACT CONTACT RESISTANCE: 25mΩ MAX. INSULATOR RESISTANCE: 5000MΩ min. DIELECTRIC WITHSTANDING VOLTAGE: 1000V AC rms

|         |                                      |                                                                                                                                                                                                                | SW REFERENCE NO.: 628 ASSEMBLY |                  |       |
|---------|--------------------------------------|----------------------------------------------------------------------------------------------------------------------------------------------------------------------------------------------------------------|--------------------------------|------------------|-------|
|         | 628 SERIES D-SUB CONNECTOR           |                                                                                                                                                                                                                | DRAWN: C.B                     | DATE: AUG. 01/20 | 018   |
|         |                                      |                                                                                                                                                                                                                | CHECKED:                       | DATE:            |       |
|         | EDAC INC                             | THESE DRAWINGS AND SPECIFICATIONS<br>ARE THE PROPERTY OF EDAC INC.,AND<br>SHALL NOT BE REPRODUCED,OR COPIED<br>OR USED AS THE BASIS FOR THE<br>MANUFACTURE OR SALE OF APPARATUS<br>WITHOUT WRITTEN PERMISSION. | SCALE: 1:1                     | SHEET 1 OF       | 1     |
| YOUR CO | TORONTO, ONTARIO<br>CANADA           |                                                                                                                                                                                                                | DRAWING NUMBER: 628-009-       | 621-278          | ISSUE |
|         | YOUR CONNECTION TO QUALITY & SERVICE |                                                                                                                                                                                                                | PART NUMBER: 628-009-          | 621-278          | 1     |