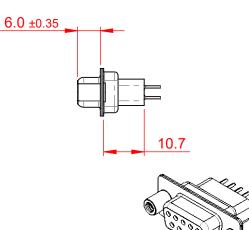

## NOTES:

MATERIAL:

HOUSING: THERMOPLASTIC POLYESTER, UL94V-0 SHELL: STEEL, TIN PLATED CONTACT: COPPER ALLOY, 30µ GOLD PLATED OPERATING TEMPERATURE: -55°C to +105°C

CURRENT RATING: 3A PER CONTACT CONTACT RESISTANCE: 25mΩ MAX. INSULATOR RESISTANCE: 5000MΩ min. DIELECTRIC WITHSTANDING VOLTAGE: 1000V AC rms

|         |                                      |                                                                                                                                                                                                                | SW REFERENCE NO.: 628 ASSEMBLY |                  |       |
|---------|--------------------------------------|----------------------------------------------------------------------------------------------------------------------------------------------------------------------------------------------------------------|--------------------------------|------------------|-------|
|         | 628 SERIES D-SUB CONNECTOR           |                                                                                                                                                                                                                | DRAWN: C.B                     | DATE: AUG. 01/20 | 018   |
|         |                                      |                                                                                                                                                                                                                | CHECKED:                       | DATE:            |       |
|         | EDAC INC                             | THESE DRAWINGS AND SPECIFICATIONS<br>ARE THE PROPERTY OF EDAC INC.,AND<br>SHALL NOT BE REPRODUCED,OR COPIED<br>OR USED AS THE BASIS FOR THE<br>MANUFACTURE OR SALE OF APPARATUS<br>WITHOUT WRITTEN PERMISSION. | SCALE: 1:1                     | SHEET 1 OF       | 1     |
| YOUR CO | TORONTO, ONTARIO<br>CANADA           |                                                                                                                                                                                                                | DRAWING NUMBER: 628-009-       | 621-278          | ISSUE |
|         | YOUR CONNECTION TO QUALITY & SERVICE |                                                                                                                                                                                                                | PART NUMBER: 628-009-          | 621-278          | 1     |