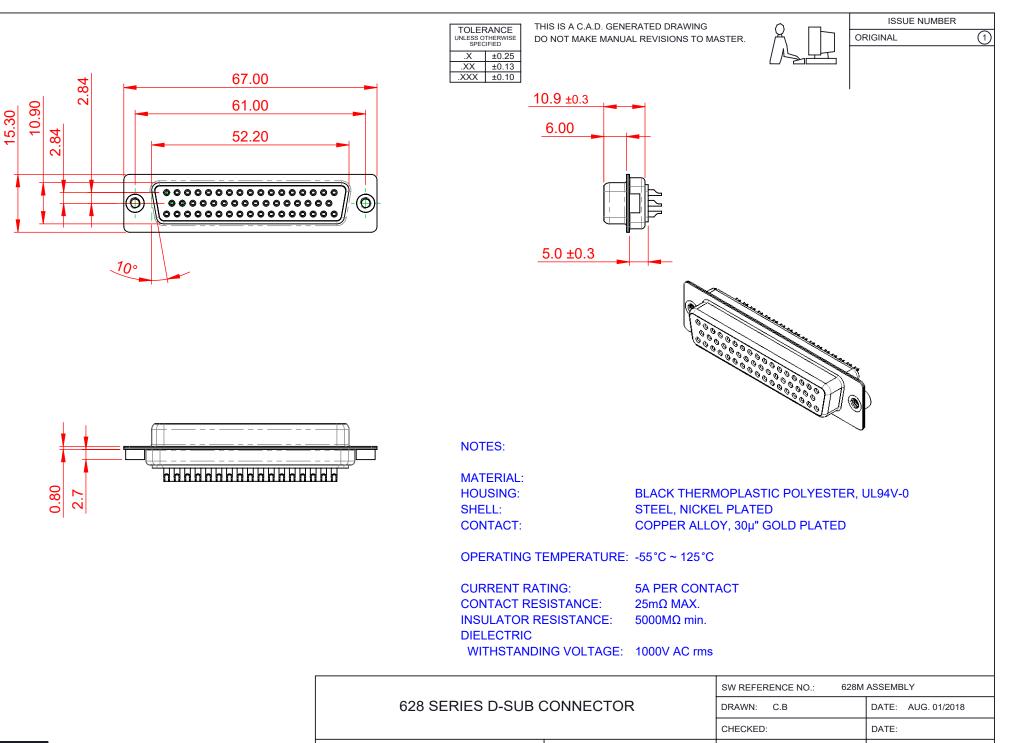

THIS SERIES FULLY CONFORMS TO THE EUROPEAN UNION DIRECTIVES 2011/65/EU FOR RoHS COMPLIANCY.

EDAC INC TORONTO, ONTARIO CANADA YOUR CONNECTION TO QUALITY & SERVICE

THESE DRAWINGS AND SPECIFICATIONS ARE THE PROPERTY OF EDAC INC.,AND SHALL NOT BE REPRODUCED,OR COPIED OR USED AS THE BASIS FOR THE MANUFACTURE OR SALE OF APPARATUS WITHOUT WRITTEN PERMISSION.

| SWITCH ERENGE NO SEGMITICSEMBET |                 |                    |   |       |   |
|---------------------------------|-----------------|--------------------|---|-------|---|
| DRAWN: C.B                      |                 | DATE: AUG. 01/2018 |   |       |   |
| CHECKED:                        |                 | DATE:              |   |       |   |
| SCALE: 1:1                      |                 | SHEET              | 1 | OF    | 1 |
| DRAWING NUMBER:                 | 628-M50-622-BN2 |                    |   | ISSUE |   |
| PART NUMBER: 628-M50-622-BN2    |                 |                    |   | 1     |   |