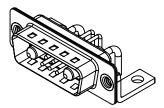

INSULATOR RESISTANCE: DIELECTRIC WITHSTANDING VOLTAGE: 5000MΩ min.

-55°C ~ 125°C

1000V AC rms

THERMOPLASTIC POLYESTER, UL94V-0

COPPER ALLOY, 30µ" GOLD PLATED

STEEL, NICKEL PLATED

|  | COMBINATION D-SUB                    |                                                                                                                                       |                                                                        | SW REFERENCE NO.: 629 COMBO ASSEMBLY |                 |                    |       |    |
|--|--------------------------------------|---------------------------------------------------------------------------------------------------------------------------------------|------------------------------------------------------------------------|--------------------------------------|-----------------|--------------------|-------|----|
|  |                                      |                                                                                                                                       |                                                                        | DRAWN: C.B                           |                 | DATE: JAN. 01/2019 |       | 19 |
|  |                                      |                                                                                                                                       | CHECKED                                                                | ):                                   | DATE:           |                    |       |    |
|  |                                      | EDAC INC                                                                                                                              | THESE DRAWINGS AND SPECIFICATIONS<br>ARE THE PROPERTY OF EDAC INC.,AND | SCALE:                               | (IN C.A.D. 1:1) | SHEET 1            | OF    | 2  |
|  | TORONTO, ONTARIO<br>CANADA           | SHALL NOT BE REPRODUCED, OR COPIED<br>OR USED AS THE BASIS FOR THE<br>MANUFACTURE OR SALE OF APPARATUS<br>WITHOUT WRITTEN PERMISSION. | DRAWING NUMBER: 629-7W2-640-1N4                                        |                                      |                 |                    | ISSUE |    |
|  | YOUR CONNECTION TO QUALITY & SERVICE |                                                                                                                                       | PART NUN                                                               | MBER: 629-7W2                        | -640-1N4        |                    | 1     |    |