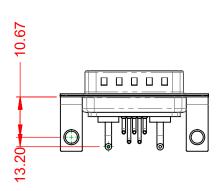

INSULATOR RESISTANCE: DIELECTRIC WITHSTANDING VOLTAGE: 5000MΩ min.

-55°C ~ 125°C

1000V AC rms

THERMOPLASTIC POLYESTER, UL94V-0

COPPER ALLOY, 30µ" GOLD PLATED

STEEL, NICKEL PLATED

|  | COMBINATION D-SUB                    |                                                                                                                                       |                                                                        | SW REFERENCE NO.: 629 COMBO ASSEMBLY |                 |                    |       |    |
|--|--------------------------------------|---------------------------------------------------------------------------------------------------------------------------------------|------------------------------------------------------------------------|--------------------------------------|-----------------|--------------------|-------|----|
|  |                                      |                                                                                                                                       |                                                                        | DRAWN: C.B                           |                 | DATE: JAN. 01/2019 |       | 19 |
|  |                                      |                                                                                                                                       | CHECKED                                                                | ):                                   | DATE:           |                    |       |    |
|  |                                      | EDAC INC                                                                                                                              | THESE DRAWINGS AND SPECIFICATIONS<br>ARE THE PROPERTY OF EDAC INC.,AND | SCALE:                               | (IN C.A.D. 1:1) | SHEET 1            | OF    | 2  |
|  | TORONTO, ONTARIO<br>CANADA           | SHALL NOT BE REPRODUCED, OR COPIED<br>OR USED AS THE BASIS FOR THE<br>MANUFACTURE OR SALE OF APPARATUS<br>WITHOUT WRITTEN PERMISSION. | DRAWING NUMBER: 629-7W2-640-1N4                                        |                                      |                 |                    | ISSUE |    |
|  | YOUR CONNECTION TO QUALITY & SERVICE |                                                                                                                                       | PART NUN                                                               | MBER: 629-7W2                        | -640-1N4        |                    | 1     |    |