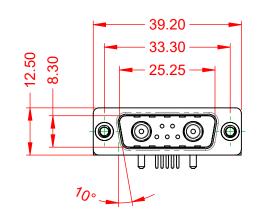

INSULATOR RESISTANCE: DIELECTRIC WITHSTANDING VOLTAGE: 5000MΩ min.

-55°C ~ 125°C

1000V AC rms

THERMOPLASTIC POLYESTER, UL94V-0

COPPER ALLOY, 30µ" GOLD PLATED

STEEL, NICKEL PLATED

|  | COMBINATION D-SUB                    |                                                                                                                                       |                                                                        | SW REFERENCE NO.: 629 COMBO ASSEMBLY |                 |                    |       |    |
|--|--------------------------------------|---------------------------------------------------------------------------------------------------------------------------------------|------------------------------------------------------------------------|--------------------------------------|-----------------|--------------------|-------|----|
|  |                                      |                                                                                                                                       |                                                                        | DRAWN: C.B                           |                 | DATE: JAN. 01/2019 |       | 19 |
|  |                                      |                                                                                                                                       | CHECKED                                                                | ):                                   | DATE:           |                    |       |    |
|  |                                      | EDAC INC                                                                                                                              | THESE DRAWINGS AND SPECIFICATIONS<br>ARE THE PROPERTY OF EDAC INC.,AND | SCALE:                               | (IN C.A.D. 1:1) | SHEET 1            | OF    | 2  |
|  | TORONTO, ONTARIO<br>CANADA           | SHALL NOT BE REPRODUCED, OR COPIED<br>OR USED AS THE BASIS FOR THE<br>MANUFACTURE OR SALE OF APPARATUS<br>WITHOUT WRITTEN PERMISSION. | DRAWING NUMBER: 629-7W2-640-1N4                                        |                                      |                 |                    | ISSUE |    |
|  | YOUR CONNECTION TO QUALITY & SERVICE |                                                                                                                                       | PART NUN                                                               | MBER: 629-7W2                        | -640-1N4        |                    | 1     |    |