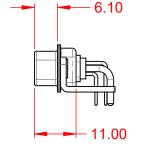

INSULATOR RESISTANCE: DIELECTRIC WITHSTANDING VOLTAGE: 5000MΩ min.

-55°C ~ 125°C

1000V AC rms

THERMOPLASTIC POLYESTER, UL94V-0

COPPER ALLOY, 30µ" GOLD PLATED

STEEL, NICKEL PLATED

|  | COMBINATION D-SUB                    |                                                                                                                                       |                                                                        | SW REFERENCE NO.: 629 COMBO ASSEMBLY |                 |                    |       |    |
|--|--------------------------------------|---------------------------------------------------------------------------------------------------------------------------------------|------------------------------------------------------------------------|--------------------------------------|-----------------|--------------------|-------|----|
|  |                                      |                                                                                                                                       |                                                                        | DRAWN: C.B                           |                 | DATE: JAN. 01/2019 |       | 19 |
|  |                                      |                                                                                                                                       | CHECKED                                                                | ):                                   | DATE:           |                    |       |    |
|  |                                      | EDAC INC                                                                                                                              | THESE DRAWINGS AND SPECIFICATIONS<br>ARE THE PROPERTY OF EDAC INC.,AND | SCALE:                               | (IN C.A.D. 1:1) | SHEET 1            | OF    | 2  |
|  | TORONTO, ONTARIO<br>CANADA           | SHALL NOT BE REPRODUCED, OR COPIED<br>OR USED AS THE BASIS FOR THE<br>MANUFACTURE OR SALE OF APPARATUS<br>WITHOUT WRITTEN PERMISSION. | DRAWING NUMBER: 629-7W2-640-1N4                                        |                                      |                 |                    | ISSUE |    |
|  | YOUR CONNECTION TO QUALITY & SERVICE |                                                                                                                                       | PART NUN                                                               | MBER: 629-7W2                        | -640-1N4        |                    | 1     |    |