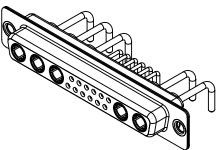

WITHSTANDING VOLTAGE:

5000MΩ min.

 $10m\Omega$  MAX.

1000V AC rms

**ISSUE NUMBER** 

(1)

ORIGINAL

|  | COMBINATION D-SUB                      |                                                                                                                                                                                                                | SW REFERENCE NO.: 630 COMBO ASSEMBLY |                  |       |
|--|----------------------------------------|----------------------------------------------------------------------------------------------------------------------------------------------------------------------------------------------------------------|--------------------------------------|------------------|-------|
|  |                                        |                                                                                                                                                                                                                | DRAWN: C.B                           | DATE: JAN. 01/20 | 19    |
|  |                                        |                                                                                                                                                                                                                | CHECKED:                             | DATE:            |       |
|  | EDAC INC<br>TORONTO, ONTARIO<br>CANADA | THESE DRAWINGS AND SPECIFICATIONS<br>ARE THE PROPERTY OF EDAC INC.,AND<br>SHALL NOT BE REPRODUCED,OR COPIED<br>OR USED AS THE BASIS FOR THE<br>MANUFACTURE OR SALE OF APPARATUS<br>WITHOUT WRITTEN PERMISSION. | SCALE: (IN C.A.D. 1:1)               | SHEET 1 OF       | 2     |
|  |                                        |                                                                                                                                                                                                                | DRAWING NUMBER: 630-17W5250-1N1      |                  | ISSUE |
|  | YOUR CONNECTION TO QUALITY & SERVICE   |                                                                                                                                                                                                                | PART NUMBER: 630-17W                 | 5250-1N1         | 1     |