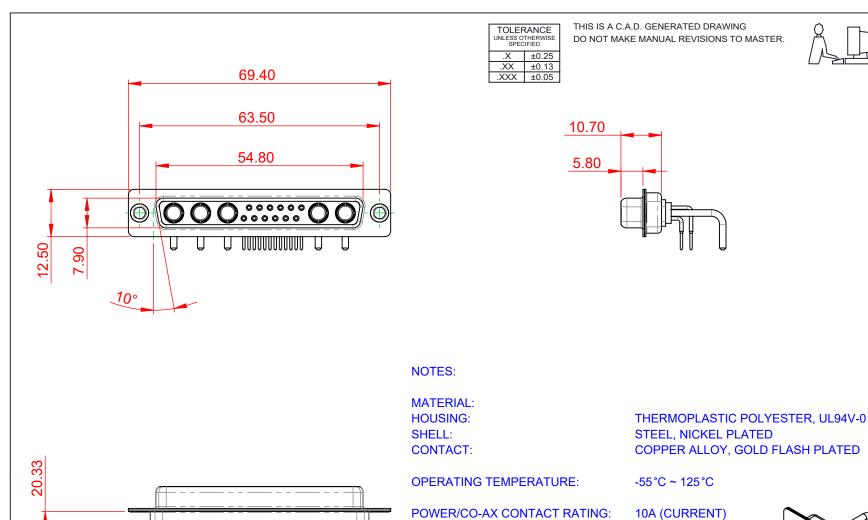

WITHSTANDING VOLTAGE:

5000MΩ min.

 $10m\Omega$  MAX.

1000V AC rms

**ISSUE NUMBER** 

(1)

ORIGINAL

|  | COMBINATION D-SUB                      |                                                                                                                                                                                                                | SW REFERENCE NO.: 630 COMBO ASSEMBLY |                  |       |
|--|----------------------------------------|----------------------------------------------------------------------------------------------------------------------------------------------------------------------------------------------------------------|--------------------------------------|------------------|-------|
|  |                                        |                                                                                                                                                                                                                | DRAWN: C.B                           | DATE: JAN. 01/20 | 19    |
|  |                                        |                                                                                                                                                                                                                | CHECKED:                             | DATE:            |       |
|  | EDAC INC<br>TORONTO, ONTARIO<br>CANADA | THESE DRAWINGS AND SPECIFICATIONS<br>ARE THE PROPERTY OF EDAC INC.,AND<br>SHALL NOT BE REPRODUCED,OR COPIED<br>OR USED AS THE BASIS FOR THE<br>MANUFACTURE OR SALE OF APPARATUS<br>WITHOUT WRITTEN PERMISSION. | SCALE: (IN C.A.D. 1:1)               | SHEET 1 OF       | 2     |
|  |                                        |                                                                                                                                                                                                                | DRAWING NUMBER: 630-17W5250-1N1      |                  | ISSUE |
|  | YOUR CONNECTION TO QUALITY & SERVICE   |                                                                                                                                                                                                                | PART NUMBER: 630-17W                 | 5250-1N1         | 1     |