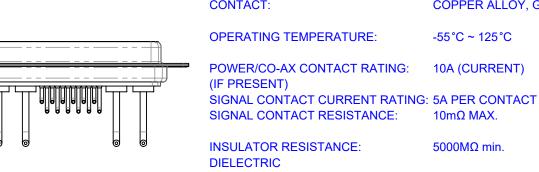

WITHSTANDING VOLTAGE:

5000MΩ min.

 $10m\Omega$  MAX.

1000V AC rms

**ISSUE NUMBER** 

(1)

ORIGINAL

|  | COMBINATION D-SUB                      |                                                                                                                                                                                                                | SW REFERENCE NO.: 630 COMBO ASSEMBLY |                  |       |
|--|----------------------------------------|----------------------------------------------------------------------------------------------------------------------------------------------------------------------------------------------------------------|--------------------------------------|------------------|-------|
|  |                                        |                                                                                                                                                                                                                | DRAWN: C.B                           | DATE: JAN. 01/20 | 19    |
|  |                                        |                                                                                                                                                                                                                | CHECKED:                             | DATE:            |       |
|  | EDAC INC<br>TORONTO, ONTARIO<br>CANADA | THESE DRAWINGS AND SPECIFICATIONS<br>ARE THE PROPERTY OF EDAC INC.,AND<br>SHALL NOT BE REPRODUCED,OR COPIED<br>OR USED AS THE BASIS FOR THE<br>MANUFACTURE OR SALE OF APPARATUS<br>WITHOUT WRITTEN PERMISSION. | SCALE: (IN C.A.D. 1:1)               | SHEET 1 OF       | 2     |
|  |                                        |                                                                                                                                                                                                                | DRAWING NUMBER: 630-17W5250-1N1      |                  | ISSUE |
|  | YOUR CONNECTION TO QUALITY & SERVICE   |                                                                                                                                                                                                                | PART NUMBER: 630-17W                 | 5250-1N1         | 1     |