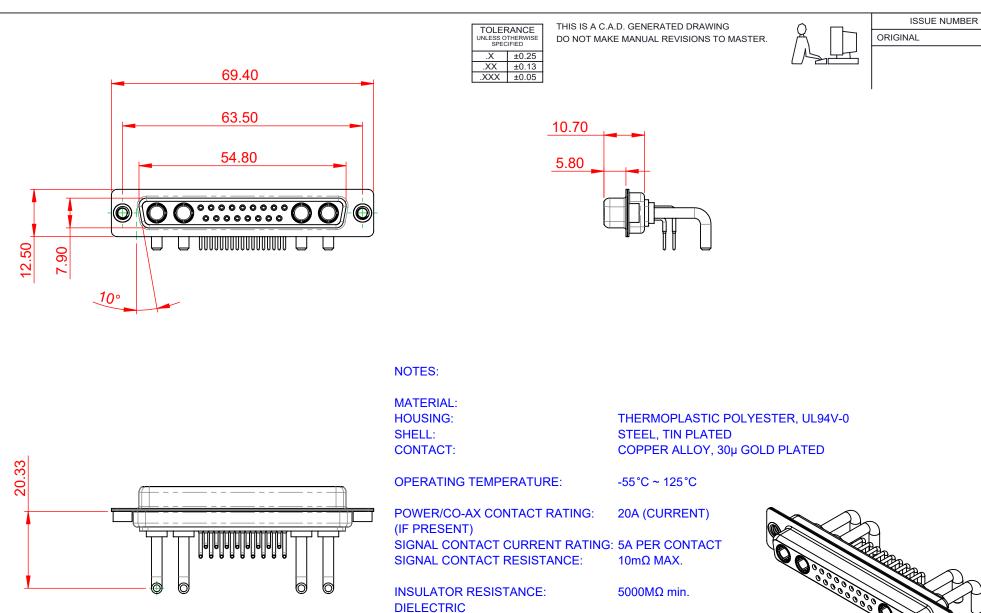

WITHSTANDING VOLTAGE:

THIS SERIES FULLY CONFORMS TO THE EUROPEAN UNION DIRECTIVES 2011/65/EU FOR RoHS COMPLIANCY.

COMPLIANT

1000V AC rms

(1)

|  | COMBINATION D-SUB                    |                                                                                                                                       | SW REFERENCE NO.: 630 COMBO ASSEMBLY |                  |       |
|--|--------------------------------------|---------------------------------------------------------------------------------------------------------------------------------------|--------------------------------------|------------------|-------|
|  |                                      |                                                                                                                                       | DRAWN: C.B                           | DATE: JAN. 01/20 | 19    |
|  |                                      |                                                                                                                                       | CHECKED:                             | DATE:            |       |
|  | EDAC INC                             | THESE DRAWINGS AND SPECIFICATIONS<br>ARE THE PROPERTY OF EDAC INC.,AND                                                                | SCALE: (IN C.A.D. 1:1)               | SHEET 1 OF       | 2     |
|  | TORONTO, ONTARIO<br>CANADA           | SHALL NOT BE REPRODUCED, OR COPIED<br>OR USED AS THE BASIS FOR THE<br>MANUFACTURE OR SALE OF APPARATUS<br>WITHOUT WRITTEN PERMISSION. | DRAWING NUMBER: 630-21W              | 4650-2TA         | ISSUE |
|  | YOUR CONNECTION TO QUALITY & SERVICE |                                                                                                                                       | PART NUMBER: 630-21W                 | 4650-2TA         | 1     |