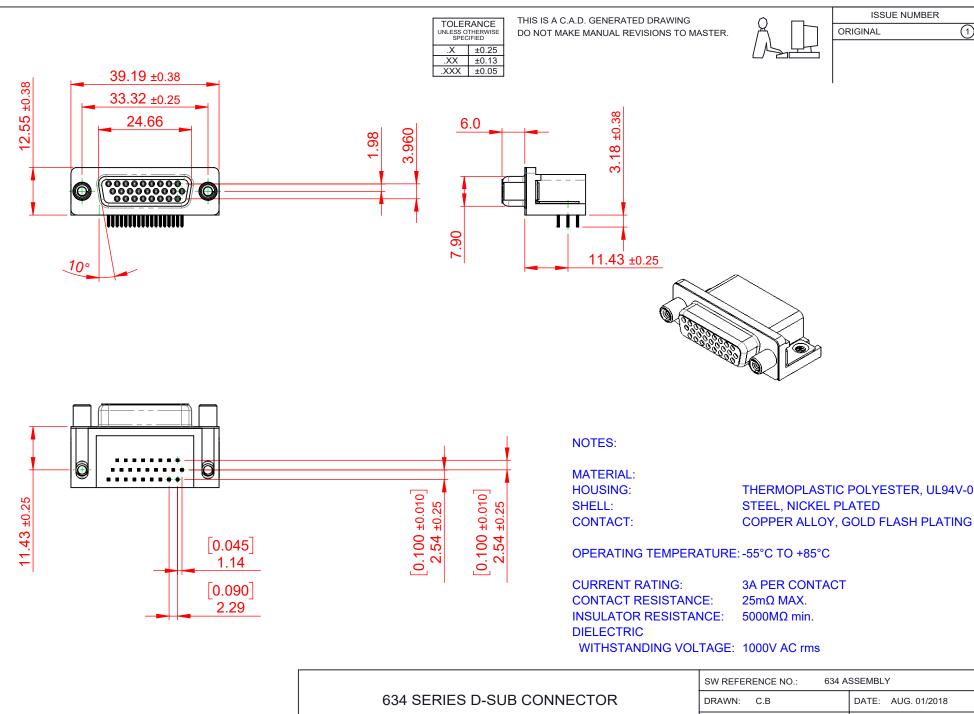

THIS SERIES FULLY CONFORMS TO THE EUROPEAN UNION DIRECTIVES 2011/65/EU FOR RoHS COMPLIANCY.



EDAC INC TORONTO, ONTARIO CANADA

THESE DRAWINGS AND SPECIFICATIONS ARE THE PROPERTY OF EDAC INC..AND SHALL NOT BE REPRODUCED, OR COPIED OR USED AS THE BASIS FOR THE MANUFACTURE OR SALE OF APPARATUS WITHOUT WRITTEN PERMISSION.

| SW REFERENCE NO.: 634 ASSEMBLY  |                    |
|---------------------------------|--------------------|
| DRAWN: C.B                      | DATE: AUG. 01/2018 |
| CHECKED:                        | DATE:              |
| SCALE: (IN C.A.D. 1:1)          | SHEET 1 OF 1       |
| DDAMING NUMBER: 634 036 363 050 |                    |

DRAWING NUMBER: 634-026-263-050 ISSUE PART NUMBER: 634-026-263-050