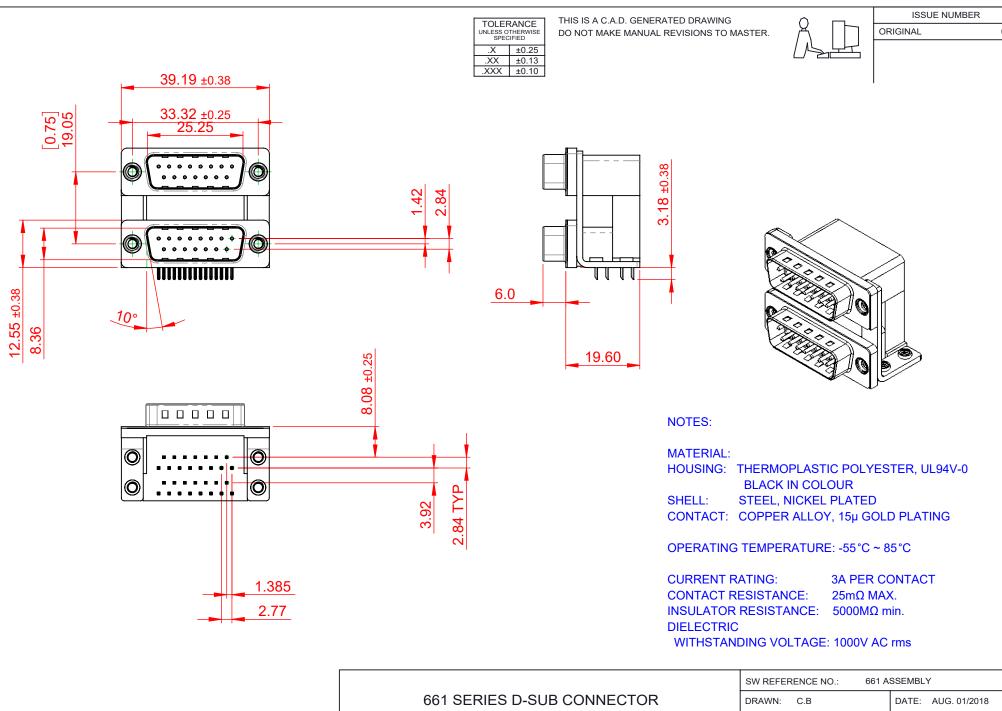

|  | SW REFERENCE NO.: 661 ASSEMBLY  |                    |
|--|---------------------------------|--------------------|
|  | DRAWN: C.B                      | DATE: AUG. 01/2018 |
|  | CHECKED:                        | DATE:              |
|  | SCALE: 1:1                      | SHEET 1 OF 1       |
|  | DRAWING NUMBER: 661-015-364-055 |                    |

DRAWING NUMBER: 661-015-364-055 ISSUE PART NUMBER: 661-015-364-055