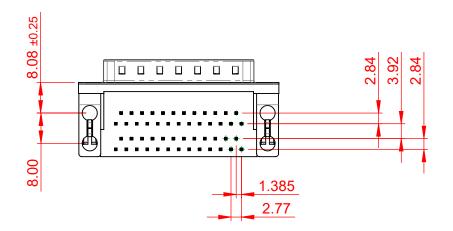

## NOTES:

MATERIAL:

HOUSING: THERMOPLASTIC POLYESTER, UL94V-0, **BLACK IN COLOUR** SHELL: STEEL, NICKEL PLATED CONTACT: COPPER ALLOY, 15µ GOLD PLATING

**ISSUE NUMBER** 

(1)

OPERATING TEMPERATURE: -55°C ~ 85°C

CURRENT RATING: **3A PER CONTACT** CONTACT RESISTANCE:  $25m\Omega$  MAX. INSULATOR RESISTANCE: 5000MΩ min. DIELECTRIC WITHSTANDING VOLTAGE: 1000V AC rms

|                                                                                                   |                                                                                |                                                                                                                                                                                                                |                                 | SW REFERENCE NO.: 664 ASSEMBLY |       |  |
|---------------------------------------------------------------------------------------------------|--------------------------------------------------------------------------------|----------------------------------------------------------------------------------------------------------------------------------------------------------------------------------------------------------------|---------------------------------|--------------------------------|-------|--|
|                                                                                                   | 664 SERIES D-SUB (                                                             | DRAWN: C.B                                                                                                                                                                                                     | DATE: AUG. 01/20                | 018                            |       |  |
| THIS SERIES FULLY CONFORMS TO<br>THE EUROPEAN UNION DIRECTIVES<br>2011/65/EU FOR RoHS COMPLIANCY. |                                                                                |                                                                                                                                                                                                                | CHECKED:                        | DATE:                          |       |  |
|                                                                                                   | EDAC INC<br>TORONTO, ONTARIO<br>CANADA<br>YOUR CONNECTION TO QUALITY & SERVICE | THESE DRAWINGS AND SPECIFICATIONS<br>ARE THE PROPERTY OF EDAC INC.,AND<br>SHALL NOT BE REPRODUCED,OR COPIED<br>OR USED AS THE BASIS FOR THE<br>MANUFACTURE OR SALE OF APPARATUS<br>WITHOUT WRITTEN PERMISSION. | SCALE: (IN C.A.D. 1:1)          | SHEET 1 OF                     | 1     |  |
|                                                                                                   |                                                                                |                                                                                                                                                                                                                | DRAWING NUMBER: 664-025-364-044 |                                | ISSUE |  |
|                                                                                                   |                                                                                |                                                                                                                                                                                                                | PART NUMBER: 664-025-3          | 364-044                        | 1     |  |