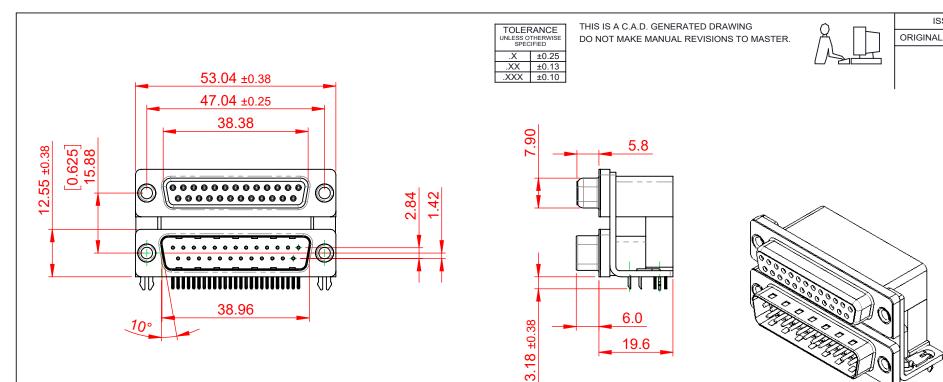

## NOTES:

MATERIAL:

HOUSING: THERMOPLASTIC POLYESTER, UL94V-0, **BLACK IN COLOUR** SHELL: STEEL, NICKEL PLATED CONTACT: COPPER ALLOY, 15µ GOLD PLATING

**ISSUE NUMBER** 

(1)

OPERATING TEMPERATURE: -55°C ~ 85°C

CURRENT RATING: **3A PER CONTACT** CONTACT RESISTANCE:  $25m\Omega$  MAX. INSULATOR RESISTANCE: 5000MΩ min. DIELECTRIC WITHSTANDING VOLTAGE: 1000V AC rms

|                                                                                                   |                                                                                |                                                                                                                                                                                                                |                                 | SW REFERENCE NO.: 664 ASSEMBLY |       |  |
|---------------------------------------------------------------------------------------------------|--------------------------------------------------------------------------------|----------------------------------------------------------------------------------------------------------------------------------------------------------------------------------------------------------------|---------------------------------|--------------------------------|-------|--|
|                                                                                                   | 664 SERIES D-SUB (                                                             | DRAWN: C.B                                                                                                                                                                                                     | DATE: AUG. 01/20                | 018                            |       |  |
| THIS SERIES FULLY CONFORMS TO<br>THE EUROPEAN UNION DIRECTIVES<br>2011/65/EU FOR RoHS COMPLIANCY. |                                                                                |                                                                                                                                                                                                                | CHECKED:                        | DATE:                          |       |  |
|                                                                                                   | EDAC INC<br>TORONTO, ONTARIO<br>CANADA<br>YOUR CONNECTION TO QUALITY & SERVICE | THESE DRAWINGS AND SPECIFICATIONS<br>ARE THE PROPERTY OF EDAC INC.,AND<br>SHALL NOT BE REPRODUCED,OR COPIED<br>OR USED AS THE BASIS FOR THE<br>MANUFACTURE OR SALE OF APPARATUS<br>WITHOUT WRITTEN PERMISSION. | SCALE: (IN C.A.D. 1:1)          | SHEET 1 OF                     | 1     |  |
|                                                                                                   |                                                                                |                                                                                                                                                                                                                | DRAWING NUMBER: 664-025-364-044 |                                | ISSUE |  |
|                                                                                                   |                                                                                |                                                                                                                                                                                                                | PART NUMBER: 664-025-3          | 364-044                        | 1     |  |