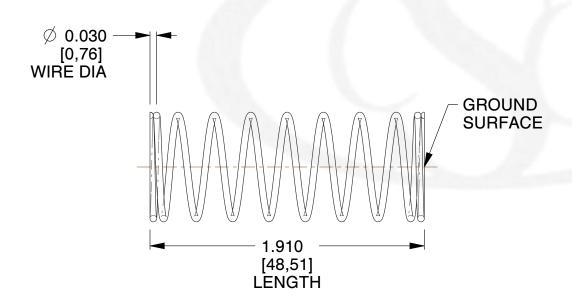

## **NOTES:**

Material : Music Wire
Finish : Glod Irridite

3. Ends: Closed and Ground

4. Total Coils: 10.000

5. Sugg. Max. Deflection: 0.770 (in)6. Sugg. Max. Load: 2.300 (lbs)

7. All Drawing Dimensions are in Inches [mm]