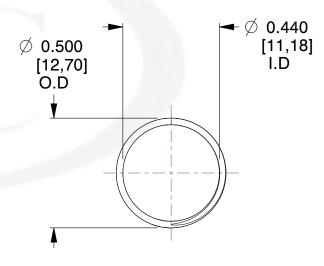

## **NOTES:**

Material : Music Wire
Finish : Glod Irridite

3. Ends: Closed and Ground

4. Total Coils: 10.000

5. Sugg. Max. Deflection: 0.770 (in)6. Sugg. Max. Load: 2.300 (lbs)

7. All Drawing Dimensions are in Inches [mm]