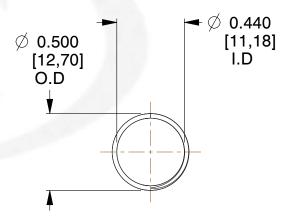

## **NOTES:**

1. Material : Music Wire 2. Finish : Glod Irridite

3. Ends: Closed and Ground

4. Total Coils: 10.000

5. Sugg. Max. Deflection: 0.670 (in)6. Sugg. Max. Load: 2.300 (lbs)

7. All Drawing Dimensions are in Inches [mm]