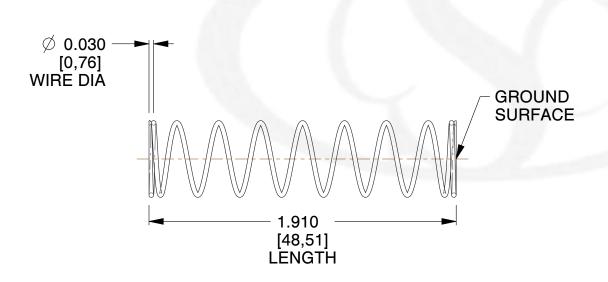

## **NOTES:**

1. Material : Music Wire 2. Finish : Glod Irridite

3. Ends: Closed and Ground

4. Total Coils: 10.000

5. Sugg. Max. Deflection: 0.670 (in)6. Sugg. Max. Load: 2.300 (lbs)

7. All Drawing Dimensions are in Inches [mm]

1.600

SCALE

11772

COMPONENT

COMPRESSION SPRINGS

UNIT
INCH [mm]
SHEET

1 of 1

**SPRINGS**