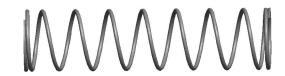

## **NOTES:**

1. Material : Music Wire 2. Finish : Glod Irridite

3. Ends: Closed and Ground

4. Total Coils: 10.000

5. Sugg. Max. Deflection: 0.670 (in)6. Sugg. Max. Load: 2.300 (lbs)

7. All Drawing Dimensions are in Inches [mm]