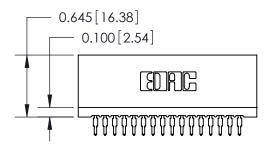

THIS IS A C.A.D. GENERATED DRAWING DO NOT MAKE MANUAL REVISIONS TO MASTER.

ISSUE NUMBER

ORIGINAL

Contact Information
560-Make Before Break (MBB) - Tail LG.=.190(4.83)
.100" (2.54mm) Contact Spacing x .200" (5.08mm) Row Spacing

|  | 745 Series Ultra-Mate Card Edge Connector - Press Fit |                  |                                                                                                                                                                       | ACAD REFERENCE NO. |       | 745-ENG MASTER  |        |
|--|-------------------------------------------------------|------------------|-----------------------------------------------------------------------------------------------------------------------------------------------------------------------|--------------------|-------|-----------------|--------|
|  |                                                       |                  |                                                                                                                                                                       | DRAWN:             | J.LEE | DATE: MAY 04/09 |        |
|  | Part Number: 745-032-560-201                          |                  |                                                                                                                                                                       | CHECKED:           |       | DATE:           |        |
|  | SNAG                                                  | EDAC INC         | THESE DRAWINGS AND SPECIFICATIONS ARE THE PROPERTY OF EDAC INC., AND SHALL NOT BE REPRODUCED, OR COPIED OR USED AS THE BASIS FOR THE MANUFACTURE OR SALE OF APPARATUS | SCALE:             |       | SHEET 1         | 1 OF 2 |
|  |                                                       | TORONTO, ONTARIO |                                                                                                                                                                       | DRAWING NUMBER     |       |                 | ISSUE  |
|  | YOUR CONNECTION TO QU                                 | CANADA           |                                                                                                                                                                       | 745-ENG MASTER     |       | ₹               | 1      |
|  | TOUR CONNECTION TO QU                                 | OALITT & SERVICE | WITHOUT WRITTEN PERMISSION.                                                                                                                                           |                    |       |                 |        |