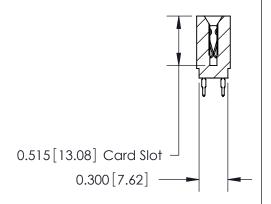

THIS IS A C.A.D. GENERATED DRAWING DO NOT MAKE MANUAL REVISIONS TO MASTER.

ISSUE NUMBER

ORIGINAL

Contact Information
560-Make Before Break (MBB) - Tail LG.=.190(4.83)
.100" (2.54mm) Contact Spacing x .200" (5.08mm) Row Spacing

|  | 745 Series Ultra-Mate Card Edge Connector - Press Fit |                  |                                                                                                                                                                       | ACAD REFERENCE NO. |       | 745-ENG MASTER  |        |
|--|-------------------------------------------------------|------------------|-----------------------------------------------------------------------------------------------------------------------------------------------------------------------|--------------------|-------|-----------------|--------|
|  |                                                       |                  |                                                                                                                                                                       | DRAWN:             | J.LEE | DATE: MAY 04/09 |        |
|  | Part Number: 745-032-560-201                          |                  |                                                                                                                                                                       | CHECKED:           |       | DATE:           |        |
|  | SNAG                                                  | EDAC INC         | THESE DRAWINGS AND SPECIFICATIONS ARE THE PROPERTY OF EDAC INC., AND SHALL NOT BE REPRODUCED, OR COPIED OR USED AS THE BASIS FOR THE MANUFACTURE OR SALE OF APPARATUS | SCALE:             |       | SHEET 1         | 1 OF 2 |
|  |                                                       | TORONTO, ONTARIO |                                                                                                                                                                       | DRAWING NUMBER     |       |                 | ISSUE  |
|  | YOUR CONNECTION TO QU                                 | CANADA           |                                                                                                                                                                       | 745-ENG MASTER     |       | ₹               | 1      |
|  | TOUR CONNECTION TO QU                                 | OALITT & SERVICE | WITHOUT WRITTEN PERMISSION.                                                                                                                                           |                    |       |                 |        |