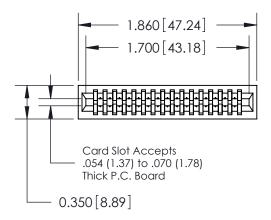

THIS IS A C.A.D. GENERATED DRAWING DO NOT MAKE MANUAL REVISIONS TO MASTER.

ISSUE NUMBER

ORIGINAL

Contact Information
560-Make Before Break (MBB) - Tail LG.=.190(4.83)
.100" (2.54mm) Contact Spacing x .200" (5.08mm) Row Spacing

|  | 745 Series Ultra-Mate Card Edge Connector - Press Fit |                  |                                                                                                                                                                       | ACAD REFERENCE NO. |       | 745-ENG MASTER  |        |
|--|-------------------------------------------------------|------------------|-----------------------------------------------------------------------------------------------------------------------------------------------------------------------|--------------------|-------|-----------------|--------|
|  |                                                       |                  |                                                                                                                                                                       | DRAWN:             | J.LEE | DATE: MAY 04/09 |        |
|  | Part Number: 745-032-560-201                          |                  |                                                                                                                                                                       | CHECKED:           |       | DATE:           |        |
|  | SNAG                                                  | EDAC INC         | THESE DRAWINGS AND SPECIFICATIONS ARE THE PROPERTY OF EDAC INC., AND SHALL NOT BE REPRODUCED, OR COPIED OR USED AS THE BASIS FOR THE MANUFACTURE OR SALE OF APPARATUS | SCALE:             |       | SHEET 1         | 1 OF 2 |
|  |                                                       | TORONTO, ONTARIO |                                                                                                                                                                       | DRAWING NUMBER     |       |                 | ISSUE  |
|  | YOUR CONNECTION TO QU                                 | CANADA           |                                                                                                                                                                       | 745-ENG MASTER     |       | ₹               | 1      |
|  | TOUR CONNECTION TO QU                                 | OALITT & SERVICE | WITHOUT WRITTEN PERMISSION.                                                                                                                                           |                    |       |                 |        |