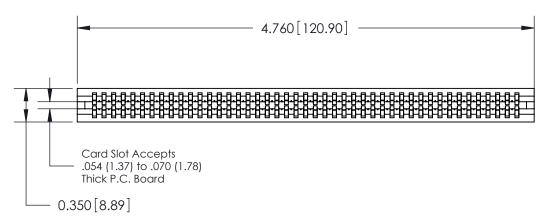

THIS IS A C.A.D. GENERATED DRAWING DO NOT MAKE MANUAL REVISIONS TO MASTER.



ISSUE NUMBER

ORIGINAL

Contact Information
541-Wire Wrap, Regular Point - Tail LG.=.750(19.05)
.100" (2.54mm) Contact Spacing x .200" (5.08mm) Row Spacing



0.645 [16.38] -0.100[2.54]



ACAD REFERENCE NO.

745 Series Ultra-Mate Card Edge Connector - Press Fit

Part Number: 745-090-541-206

YOUR CONNECTION TO QUALITY & SERVICE

**EDAC INC** TORONTO, ONTARIO CANADA

THESE DRAWINGS AND SPECIFICATIONS ARE THE PROPERTY OF EDAC INC., AND SHALL NOT BE REPRODUCED, OR COPIED OR USED AS THE BASIS FOR THE MANUFACTURE OR SALE OF APPARATUS WITHOUT WRITTEN PERMISSION.

| ' | DRAWN: J.LEE   | DATE: MAY 04/09 |
|---|----------------|-----------------|
|   | CHECKED:       | DATE:           |
|   | SCALE:         | SHEET 1 OF 2    |
|   | DRAWING NUMBER | ISSUE           |

745-ENG MASTER

745-ENG MASTER