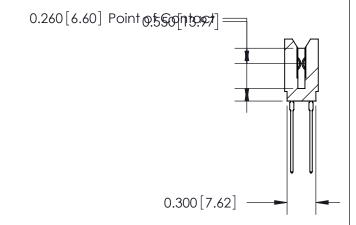

THIS IS A C.A.D. GENERATED DRAWING DO NOT MAKE MANUAL REVISIONS TO MASTER.

ISSUE NUMBER

ORIGINAL

Contact Information
541-Wire Wrap, Regular Point - Tail LG.=.750(19.05)
.100" (2.54mm) Contact Spacing x .200" (5.08mm) Row Spacing

0.645 [16.38] -0.100[2.54]

ACAD REFERENCE NO.

745 Series Ultra-Mate Card Edge Connector - Press Fit

Part Number: 745-090-541-206

YOUR CONNECTION TO QUALITY & SERVICE

**EDAC INC** TORONTO, ONTARIO CANADA

THESE DRAWINGS AND SPECIFICATIONS ARE THE PROPERTY OF EDAC INC., AND SHALL NOT BE REPRODUCED, OR COPIED OR USED AS THE BASIS FOR THE MANUFACTURE OR SALE OF APPARATUS WITHOUT WRITTEN PERMISSION.