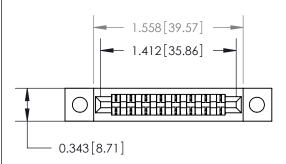

## **Mounting Option**

.128 (3.25) Dia. Mounting Holes

## **Contact Detail**

Wire Hole .089x.014(2.29x0.36) - Tail LG=.213(5.41)

.156 [3.96] Contact Spacing x .200 [5.08] Row Spacing

**See Accompanying Page for:** 

**Contact Bend Details** 

**SECTION A-A** 

.175 [4.45] Point of Contact (Measured from bottom of Card Slot)

Card Slot Accepts .054 [1.37] to .070 [1.78] Thick P.C. Board

807/857 Series High Temp Card Edge Connector Part Number: 807-008-401-102

YOUR CONNECTION TO QUALITY & SERVICE

| ACAD REFERENCE NO. 807 ENG MASTER |                  |
|-----------------------------------|------------------|
| DRAWN: J.LEE                      | DATE: AUG. 11/09 |
| CHECKED:                          | DATE:            |
| SCALE: NTS                        | SHEET 1 OF 2     |
| DRAWING NUMBER                    | ISSUE            |