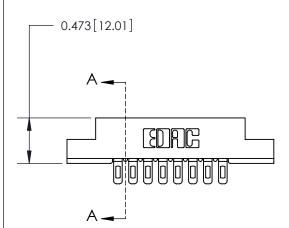

## **Contact Detail**

Wire Hole .089x.014(2.29x0.36) - Tail LG=.213(5.41)

.156 [3.96] Contact Spacing x .200 [5.08] Row Spacing

**See Accompanying Page for:** 

**Contact Bend Details** 

**SECTION A-A** 

.175 [4.45] Point of Contact (Measured from bottom of Card Slot)