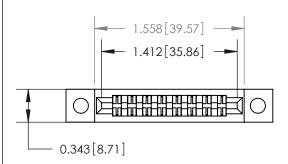

## **Contact Detail**

PC Tail .023x.013(0.58x0.33) - Tail LG=.213(5.41)

.156 [3.96] Contact Spacing x .200 [5.08] Row Spacing

**See Accompanying Page for:** 

**Contact Bend Details** 

1

**SECTION A-A** 

.095 [2.41] Point of Contact (Measured from bottom of Card Slot) Card Slot Accepts .054 [1.37]

to .070 [1.78] Thick P.C. Board

| 807/857 Series High Temp Card Edge Connector |
|----------------------------------------------|
| Part Number: 807-016-424-202                 |

YOUR CONNECTION TO QUALITY & SERVICE