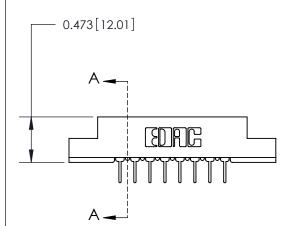

## **Mounting Option**

.128 (3.25) Dia. Mounting Holes

## **Contact Detail**

PC Tail .023x.013(0.58x0.33) - Tail LG=.213(5.41)

.156 [3.96] Contact Spacing x .200 [5.08] Row Spacing

**See Accompanying Page for:** 

**Contact Bend Details** 

1

**SECTION A-A** 

.095 [2.41] Point of Contact (Measured from bottom of Card Slot) Card Slot Accepts .054 [1.37]