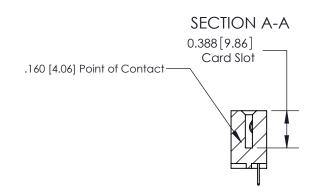

## **Contact Detail**

524-P.C. Tail .018 Sq.(0.46 Sq.) - Tail LG=.175(4.45) .156 [3.96] Contact Spacing x .200 [5.08] Row Spacing

> 1.573 [39.95] 1.412[35.86]

ISSUE NUMBER ORIGINAL

**See Accompanying Page for:** 