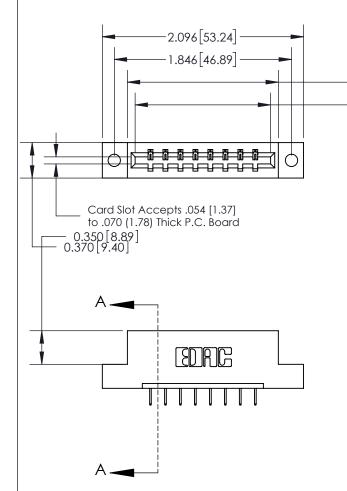

**Mounting Option** 

02-.128 (3.25) Dia. Mounting Holes

## **Contact Detail**

524-P.C. Tail .018 Sq.(0.46 Sq.) - Tail LG=.175(4.45) .156 [3.96] Contact Spacing x .200 [5.08] Row Spacing

> 1.573 [39.95] 1.412[35.86]

ISSUE NUMBER ORIGINAL

**See Accompanying Page for:** 

- **Bend Detail**
- **Mounting Options**

833 Series High Temp Card Edge Connector Part Number: 833-008-524-102

**EDAC INC** TORONTO, ONTARIO CANADA

THESE DRAWINGS AND SPECIFICATIONS ARE THE PROPERTY OF EDAC INC.,AND SHALL NOT BE REPRODUCED, OR COPIED OR USED AS THE BASIS FOR THE MANUFACTURE OR SALE OF APPARATUS WITHOUT WRITTEN PERMISSION.