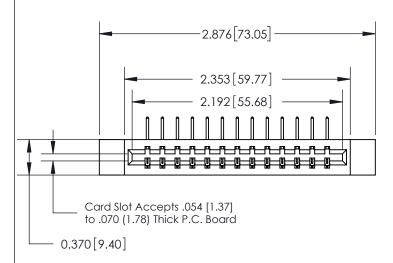

833 Series High Temp Card Edge Connector Part Number: 833-013-558-612

**EDAC INC** TORONTO, ONTARIO CANADA

THESE DRAWINGS AND SPECIFICATIONS ARE THE PROPERTY OF EDAC INC.,AND SHALL NOT BE REPRODUCED, OR COPIED OR USED AS THE BASIS FOR THE MANUFACTURE OR SALE OF APPARATUS WITHOUT WRITTEN PERMISSION.

| ACAD REFERENCE NO. 833 ENG MASTE |                  |  |  |
|----------------------------------|------------------|--|--|
| DRAWN: J.LEE                     | DATE: OCT. 14/09 |  |  |
| CHECKED:                         | DATE:            |  |  |
| SCALE: NTS                       | SHEET 1 OF 3     |  |  |
| DRAWING NUMBER                   | ISSUE            |  |  |
| 833 Assembly                     | 1                |  |  |