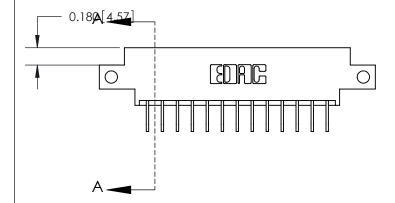

833 Series High Temp Card Edge Connector Part Number: 833-013-558-612

**EDAC INC** TORONTO, ONTARIO CANADA

THESE DRAWINGS AND SPECIFICATIONS ARE THE PROPERTY OF EDAC INC.,AND SHALL NOT BE REPRODUCED, OR COPIED OR USED AS THE BASIS FOR THE MANUFACTURE OR SALE OF APPARATUS WITHOUT WRITTEN PERMISSION.

| ACAD REFERENCE NO. 833 ENG MASTE |                  |  |  |
|----------------------------------|------------------|--|--|
| DRAWN: J.LEE                     | DATE: OCT. 14/09 |  |  |
| CHECKED:                         | DATE:            |  |  |
| SCALE: NTS                       | SHEET 1 OF 3     |  |  |
| DRAWING NUMBER                   | ISSUE            |  |  |
| 833 Assembly                     | 1                |  |  |