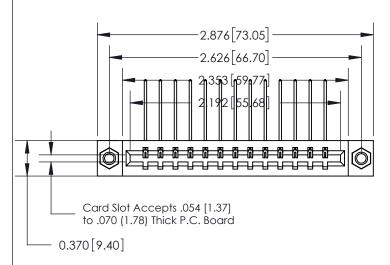

## **See Accompanying Page for:**

- **Bend Detail**
- **Mounting Options**

THIS IS A C.A.D. GENERATED DRAWING DO NOT MAKE MANUAL REVISIONS TO MASTER.

ISSUE NUMBER ORIGINAL

1

| 833 Series High Temp Card Edge Connector |
|------------------------------------------|
| Part Number: 833-013-559-607             |