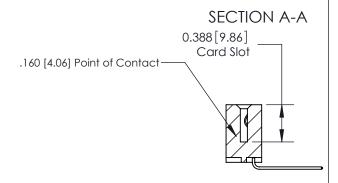

## **See Accompanying Page for:**

- **Bend Detail**
- **Mounting Options**

THIS IS A C.A.D. GENERATED DRAWING DO NOT MAKE MANUAL REVISIONS TO MASTER.

ISSUE NUMBER ORIGINAL

1

| 833 Series High Temp Card Edge Connector |
|------------------------------------------|
| Part Number: 833-013-559-607             |