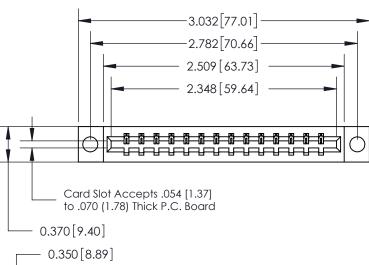

ORIGINAL

SECTION A-A 0.388 [9.86] Card Slot .160 [4.06] Point of Contact-

## See Accompanying Page for:

- **Bend Detail**
- **Mounting Options**

833 Series High Temp Card Edge Connector Part Number: 833-014-521-104

**EDAC INC** TORONTO, ONTARIO CANADA

THESE DRAWINGS AND SPECIFICATIONS ARE THE PROPERTY OF EDAC INC.,AND SHALL NOT BE REPRODUCED, OR COPIED OR USED AS THE BASIS FOR THE MANUFACTURE OR SALE OF APPARATUS WITHOUT WRITTEN PERMISSION.