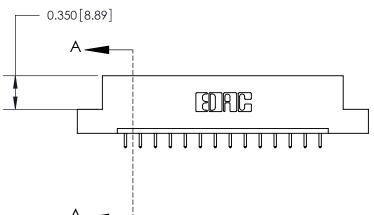

## **Contact Detail**

521-P.C. Tail .025 Sq.(0.64 Sq.) - Tail LG=.150(3.81) .156 [3.96] Contact Spacing x .200 [5.08] Row Spacing

THIS IS A C.A.D. GENERATED DRAWING DO NOT MAKE MANUAL REVISIONS TO MASTER.