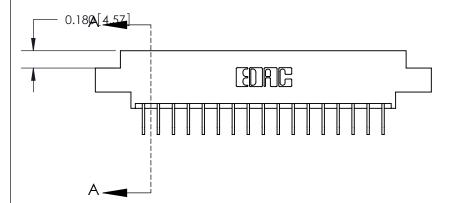

## **Contact Detail**

558-90 Degree Bend (Code 541 Contacts)

.156 [3.96] Contact Spacing x .200 [5.08] Row Spacing

THIS IS A C.A.D. GENERATED DRAWING DO NOT MAKE MANUAL REVISIONS TO MASTER.

ISSUE NUMBER ORIGINAL