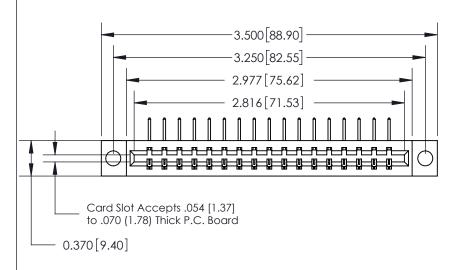

1

**SECTION A-A** 0.388 [9.86]

Card Slot .160 [4.06] Point of Contact-

## **See Accompanying Page for:**

- **Bend Detail**
- **Mounting Options**

| 833 Series High Temp Card Edge Connector |
|------------------------------------------|
| Part Number: 833-017-558-604             |