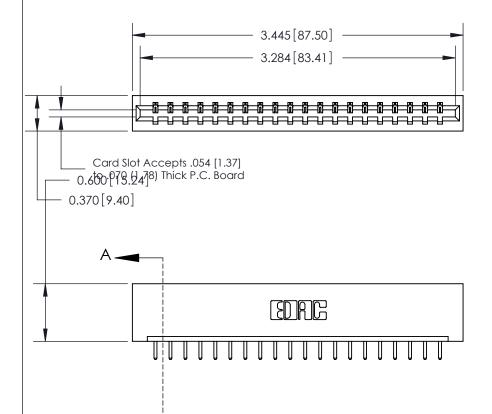

## See Accompanying Page for:

- **Bend Detail**
- **Mounting Options**

833 Series High Temp Card Edge Connector Part Number: 833-020-520-101

**EDAC INC** TORONTO, ONTARIO CANADA

THESE DRAWINGS AND SPECIFICATIONS ARE THE PROPERTY OF EDAC INC.,AND SHALL NOT BE REPRODUCED, OR COPIED OR USED AS THE BASIS FOR THE MANUFACTURE OR SALE OF APPARATUS WITHOUT WRITTEN PERMISSION.