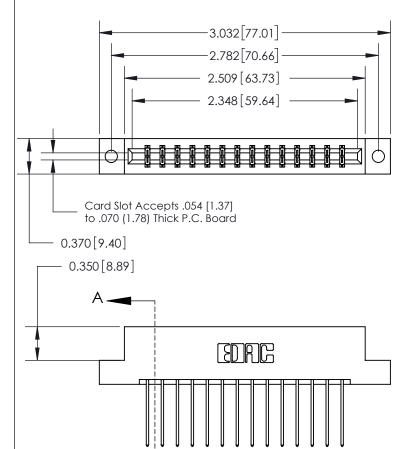

ISSUE NUMBER ORIGINAL 1

SECTION A-A 0.388 [9.86] Card Slot .160 [4.06] Point of Contact-

## **See Accompanying Page for:**

- **Bend Detail**
- **Mounting Options**

| 833 Series High Temp Card Edge Connector |
|------------------------------------------|
| Part Number: 833-028-542-202             |