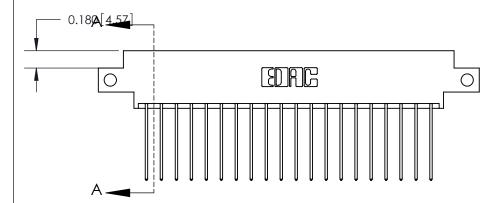

**Mounting Option** 

12-.128 (3.25) Dia. Side Mounting Holes

## **See Accompanying Page for:**

- **Bend Detail**
- **Mounting Options**

833 Series High Temp Card Edge Connector Part Number: 833-040-541-812

**EDAC INC** TORONTO, ONTARIO CANADA

THESE DRAWINGS AND SPECIFICATIONS ARE THE PROPERTY OF EDAC INC.,AND SHALL NOT BE REPRODUCED, OR COPIED OR USED AS THE BASIS FOR THE MANUFACTURE OR SALE OF APPARATUS WITHOUT WRITTEN PERMISSION.

| ACAD REFERENCE NO. | 833 ENG MASTER   |  |  |
|--------------------|------------------|--|--|
| DRAWN: J.LEE       | DATE: OCT. 14/09 |  |  |
| CHECKED:           | DATE:            |  |  |
| SCALE: NTS         | SHEET 1 OF 3     |  |  |
| DRAWING NUMBER     | ISSUE            |  |  |
| 833 Assembly       | 1                |  |  |