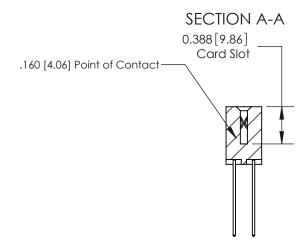

## **Contact Detail**

541-Wire Wrap .025 Sq.(0.64 Sq.) - Tail LG=.750(19.05)

.156 [3.96] Contact Spacing x .200 [5.08] Row Spacing

THIS IS A C.A.D. GENERATED DRAWING DO NOT MAKE MANUAL REVISIONS TO MASTER.

## **See Accompanying Page for:**

- **Bend Detail**
- **Mounting Options**

833 Series High Temp Card Edge Connector Part Number: 833-040-541-812

**EDAC INC** TORONTO, ONTARIO CANADA

THESE DRAWINGS AND SPECIFICATIONS ARE THE PROPERTY OF EDAC INC.,AND SHALL NOT BE REPRODUCED, OR COPIED OR USED AS THE BASIS FOR THE MANUFACTURE OR SALE OF APPARATUS WITHOUT WRITTEN PERMISSION.

| ACAD REFERENCE NO. | 833 ENG MASTER   |  |  |
|--------------------|------------------|--|--|
| DRAWN: J.LEE       | DATE: OCT. 14/09 |  |  |
| CHECKED:           | DATE:            |  |  |
| SCALE: NTS         | SHEET 1 OF 3     |  |  |
| DRAWING NUMBER     | ISSUE            |  |  |
| 833 Assembly       | 1                |  |  |