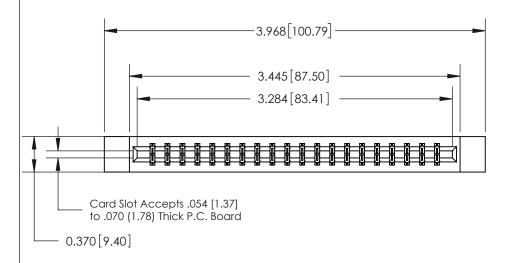

## **See Accompanying Page for:**

- **Bend Detail**
- **Mounting Options**

833 Series High Temp Card Edge Connector Part Number: 833-040-541-812

**EDAC INC** TORONTO, ONTARIO CANADA

THESE DRAWINGS AND SPECIFICATIONS ARE THE PROPERTY OF EDAC INC.,AND SHALL NOT BE REPRODUCED, OR COPIED OR USED AS THE BASIS FOR THE MANUFACTURE OR SALE OF APPARATUS WITHOUT WRITTEN PERMISSION.

| ACAD REFERENCE NO. | 833 ENG MASTER   |  |  |
|--------------------|------------------|--|--|
| DRAWN: J.LEE       | DATE: OCT. 14/09 |  |  |
| CHECKED:           | DATE:            |  |  |
| SCALE: NTS         | SHEET 1 OF 3     |  |  |
| DRAWING NUMBER     | ISSUE            |  |  |
| 833 Assembly       | 1                |  |  |