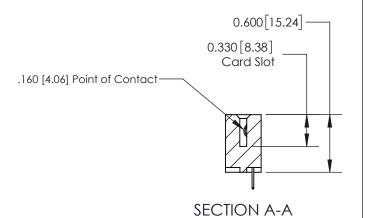

## **Contact Detail**

524-P.C. Tail .018 Sq.(0.46 Sq.) - Tail LG=.175(4.45) .156 [3.96] Contact Spacing x .200 [5.08] Row Spacing

**See Accompanying Page for:** 

**Contact Bend Details** 

THIS IS A C.A.D. GENERATED DRAWING DO NOT MAKE MANUAL REVISIONS TO MASTER.