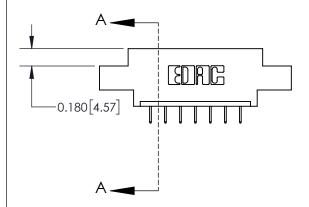

**Mounting Option** 

04-.156 (3.96) Dia. Mounting Holes

## **Contact Detail**

524-P.C. Tail .018 Sq.(0.46 Sq.) - Tail LG=.175(4.45) .156 [3.96] Contact Spacing x .200 [5.08] Row Spacing

**See Accompanying Page for:** 

**Contact Bend Details** 

THIS IS A C.A.D. GENERATED DRAWING DO NOT MAKE MANUAL REVISIONS TO MASTER.