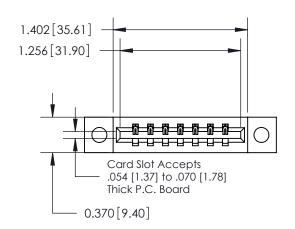

**Mounting Option** 

04-.156 (3.96) Dia. Mounting Holes

## **Contact Detail**

524-P.C. Tail .018 Sq.(0.46 Sq.) - Tail LG=.175(4.45) .156 [3.96] Contact Spacing x .200 [5.08] Row Spacing

**See Accompanying Page for:** 

**Contact Bend Details** 

THIS IS A C.A.D. GENERATED DRAWING DO NOT MAKE MANUAL REVISIONS TO MASTER.