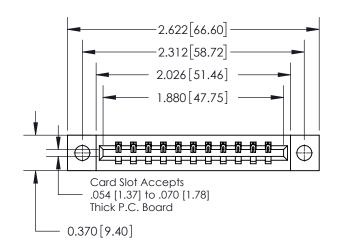

**Mounting Option** 

04-.156 (3.96) Dia. Mounting Holes

## **Contact Detail**

521-P.C. Tail .025 Sq.(0.64 Sq.) - Tail LG=.150(3.81) .156 [3.96] Contact Spacing x .200 [5.08] Row Spacing





**See Accompanying Page for: Contact Bend Details** 

THIS IS A C.A.D. GENERATED DRAWING DO NOT MAKE MANUAL REVISIONS TO MASTER.



ISSUE NUMBER

ORIGINAL



| 837/887 Series High Temp Card Edge Connector |
|----------------------------------------------|
| Part Number: 837-011-521-604                 |

YOUR CONNECTION TO QUALITY & SERVICE

**EDAC INC** TORONTO, ONTARIO CANADA

THESE DRAWINGS AND SPECIFICATIONS ARE THE PROPERTY OF EDAC INC.,AND SHALL NOT BE REPRODUCED, OR COPIED OR USED AS THE BASIS FOR THE MANUFACTURE OR SALE OF APPARATUS WITHOUT WRITTEN PERMISSION.

| ACAD REFERENCE NO. | 837 ENG MASTER   |  |  |
|--------------------|------------------|--|--|
| DRAWN: J.LEE       | DATE: OCT. 06/09 |  |  |
| CHECKED:           | DATE:            |  |  |
| SCALE: NTS         | SHEET