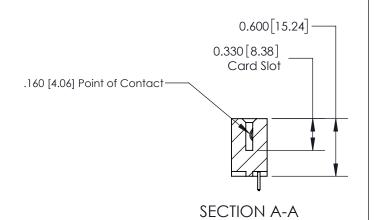

## **Contact Detail**

521-P.C. Tail .025 Sq.(0.64 Sq.) - Tail LG=.150(3.81) .156 [3.96] Contact Spacing x .200 [5.08] Row Spacing

**See Accompanying Page for: Contact Bend Details** 

THIS IS A C.A.D. GENERATED DRAWING DO NOT MAKE MANUAL REVISIONS TO MASTER.