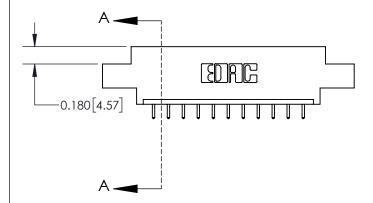

## **Contact Detail**

521-P.C. Tail .025 Sq.(0.64 Sq.) - Tail LG=.150(3.81) .156 [3.96] Contact Spacing x .200 [5.08] Row Spacing

**See Accompanying Page for: Contact Bend Details** 

THIS IS A C.A.D. GENERATED DRAWING DO NOT MAKE MANUAL REVISIONS TO MASTER.