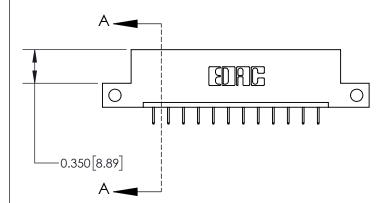

**Mounting Option** 

12-.128 (3.25) Dia. Side Mounting Holes

## **Contact Detail**

524-P.C. Tail .018 Sq.(0.46 Sq.) - Tail LG=.175(4.45) .156 [3.96] Contact Spacing x .200 [5.08] Row Spacing





THIS IS A C.A.D. GENERATED DRAWING DO NOT MAKE MANUAL REVISIONS TO MASTER.



ISSUE NUMBER

ORIGINAL



837/887 Series High Temp Card Edge Connector Part Number: 837-012-524-112

YOUR CONNECTION TO QUALITY & SERVICE

**EDAC INC** TORONTO, ONTARIO CANADA

THESE DRAWINGS AND SPECIFICATIONS ARE THE PROPERTY OF EDAC INC.,AND SHALL NOT BE REPRODUCED, OR COPIED OR USED AS THE BASIS FOR THE MANUFACTURE OR SALE OF APPARATUS WITHOUT WRITTEN PERMISSION.

| DRAWN: J.LEE   | DATE: OCT. 06/09 |  |  |  |
|----------------|------------------|--|--|--|
| CHECKED:       | DATE:            |  |  |  |
| SCALE: NTS     | SHEET 1 OF 2     |  |  |  |
| DRAWING NUMBER | ISSUE            |  |  |  |
| 837 Assembly   | 1                |  |  |  |

837 ENG MASTER

ACAD REFERENCE NO.

**See Accompanying Page for:**