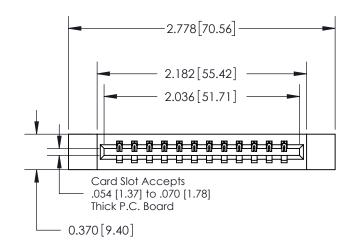

ISSUE NUMBER

ORIGINAL

837/887 Series High Temp Card Edge Connector Part Number: 837-012-524-112

YOUR CONNECTION TO QUALITY & SERVICE

**EDAC INC** TORONTO, ONTARIO CANADA

THESE DRAWINGS AND SPECIFICATIONS ARE THE PROPERTY OF EDAC INC.,AND SHALL NOT BE REPRODUCED, OR COPIED OR USED AS THE BASIS FOR THE MANUFACTURE OR SALE OF APPARATUS WITHOUT WRITTEN PERMISSION.