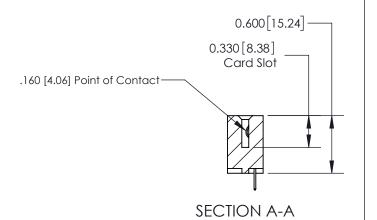

## **Contact Detail**

524-P.C. Tail .018 Sq.(0.46 Sq.) - Tail LG=.175(4.45) .156 [3.96] Contact Spacing x .200 [5.08] Row Spacing

THIS IS A C.A.D. GENERATED DRAWING DO NOT MAKE MANUAL REVISIONS TO MASTER.