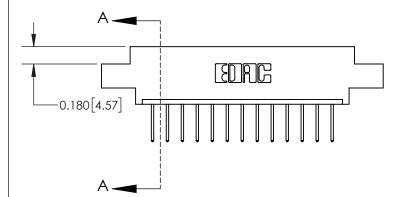

THIS IS A C.A.D. GENERATED DRAWING DO NOT MAKE MANUAL REVISIONS TO MASTER.

ISSUE NUMBER

ORIGINAL

837/887 Series High Temp Card Edge Connector Part Number: 837-013-523-607

YOUR CONNECTION TO QUALITY & SERVICE

**Mounting Option** 

07-M3-0.5 Metric Threaded Inserts