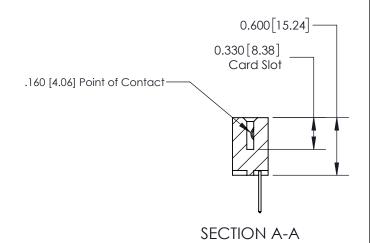

## **Contact Detail**

523-P.C. Tail .025 Sq.(0.64 Sq.) - Tail LG=.390(9.91) .156 [3.96] Contact Spacing x .200 [5.08] Row Spacing

> 2.934 74.52 2.624 66.65 2.338 [59.39] 2.192 [55.68] Card Slot Accepts .054 [1.37] to .070 [1.78] Thick P.C. Board 0.370 [9.40]