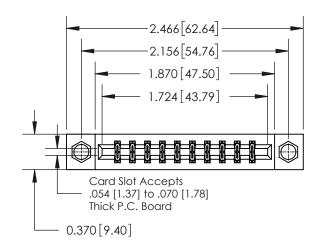

**Mounting Option** 

08-#4-40 Unified Threaded Inserts

## **Contact Detail**

523-P.C. Tail .025 Sq.(0.64 Sq.) - Tail LG=.390(9.91) .156 [3.96] Contact Spacing x .200 [5.08] Row Spacing

**See Accompanying Page for: Contact Bend Details** 

THIS IS A C.A.D. GENERATED DRAWING DO NOT MAKE MANUAL REVISIONS TO MASTER.