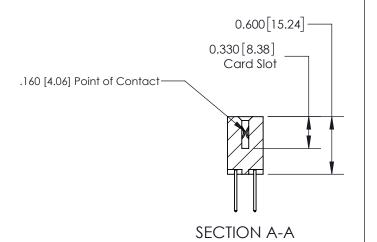

## **Contact Detail**

523-P.C. Tail .025 Sq.(0.64 Sq.) - Tail LG=.390(9.91) .156 [3.96] Contact Spacing x .200 [5.08] Row Spacing

**See Accompanying Page for: Contact Bend Details** 

THIS IS A C.A.D. GENERATED DRAWING DO NOT MAKE MANUAL REVISIONS TO MASTER.

ISSUE NUMBER

ORIGINAL

1

| 837/887 Series High Temp Co                                           | High Temp Card Edge Connector                                                                                                                                                                    |                | 837 ENG MASTER   |               |
|-----------------------------------------------------------------------|--------------------------------------------------------------------------------------------------------------------------------------------------------------------------------------------------|----------------|------------------|---------------|
| Contact Bend Detail                                                   |                                                                                                                                                                                                  | DRAWN: J.LEE   | DATE: OCT. 06/09 |               |
|                                                                       |                                                                                                                                                                                                  | CHECKED:       | DATE:            |               |
| EDAC INC TORONTO, ONTARIO CANADA YOUR CONNECTION TO QUALITY & SERVICE | THESE DRAWINGS AND SPECIFICATIONS ARE THE PROPERTY OF EDAC INC.,AND SHALL NOT BE REPRODUCED, OR COPIED OR USED AS THE BASIS FOR THE MANUFACTURE OR SALE OF APPARATUS WITHOUT WRITTEN PERMISSION. | SCALE: NTS     | SHEET            | 2 <b>OF</b> 2 |
|                                                                       |                                                                                                                                                                                                  | DRAWING NUMBER | •                | ISSUE         |
|                                                                       |                                                                                                                                                                                                  | 837 Assembly   |                  | 1             |