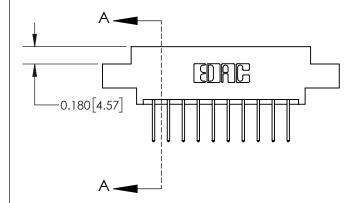

## **Contact Detail**

523-P.C. Tail .025 Sq.(0.64 Sq.) - Tail LG=.390(9.91) .156 [3.96] Contact Spacing x .200 [5.08] Row Spacing

**See Accompanying Page for: Contact Bend Details** 

THIS IS A C.A.D. GENERATED DRAWING DO NOT MAKE MANUAL REVISIONS TO MASTER.