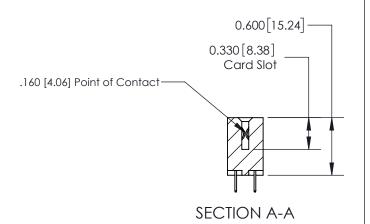

## **Contact Detail**

524-P.C. Tail .018 Sq.(0.46 Sq.) - Tail LG=.175(4.45) .156 [3.96] Contact Spacing x .200 [5.08] Row Spacing

-3.402[86.41]--3.092[78.54]-2.806 [71.27] -2.660 [67.56] -

> Card Slot Accepts .054 [1.37] to .070 [1.78] Thick P.C. Board