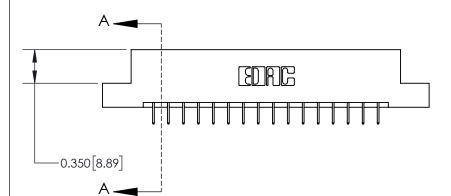

**Mounting Option** 

08-#4-40 Unified Threaded Inserts

## **Contact Detail**

524-P.C. Tail .018 Sq.(0.46 Sq.) - Tail LG=.175(4.45) .156 [3.96] Contact Spacing x .200 [5.08] Row Spacing

-3.402[86.41]--3.092[78.54]-2.806 [71.27] -2.660 [67.56] -

> Card Slot Accepts .054 [1.37] to .070 [1.78] Thick P.C. Board

0.370 [9.40]

THIS IS A C.A.D. GENERATED DRAWING DO NOT MAKE MANUAL REVISIONS TO MASTER.

ISSUE NUMBER ORIGINAL

**See Accompanying Page for:** 

**Contact Bend Details** 

837/887 Series High Temp Card Edge Connector Part Number: 837-032-524-208