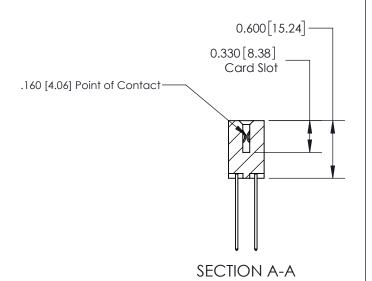

## **Contact Detail**

541-Wire Wrap .025 Sq.(0.64 Sq.) - Tail LG=.750(19.05) .156 [3.96] Contact Spacing x .200 [5.08] Row Spacing

THIS IS A C.A.D. GENERATED DRAWING DO NOT MAKE MANUAL REVISIONS TO MASTER.

ISSUE NUMBER

ORIGINAL

837/887 Series High Temp Card Edge Connector Part Number: 837-036-541-212

YOUR CONNECTION TO QUALITY & SERVICE

**EDAC INC** TORONTO, ONTARIO CANADA

THESE DRAWINGS AND SPECIFICATIONS ARE THE PROPERTY OF EDAC INC., AND SHALL NOT BE REPRODUCED, OR COPIED OR USED AS THE BASIS FOR THE MANUFACTURE OR SALE OF APPARATUS WITHOUT WRITTEN PERMISSION.