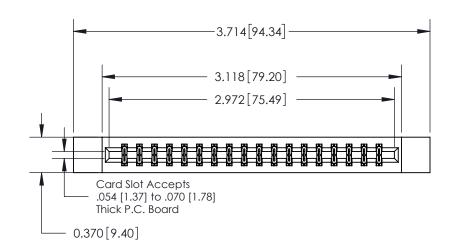

ISSUE NUMBER

ORIGINAL

837/887 Series High Temp Card Edge Connector Part Number: 837-036-541-212

YOUR CONNECTION TO QUALITY & SERVICE

**EDAC INC** TORONTO, ONTARIO CANADA

THESE DRAWINGS AND SPECIFICATIONS ARE THE PROPERTY OF EDAC INC., AND SHALL NOT BE REPRODUCED, OR COPIED OR USED AS THE BASIS FOR THE MANUFACTURE OR SALE OF APPARATUS WITHOUT WRITTEN PERMISSION.