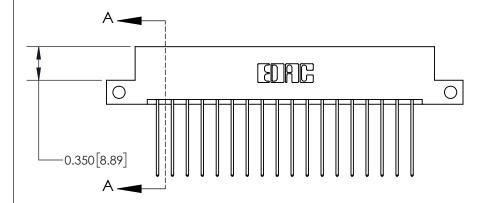

**Mounting Option** 

12-.128 (3.25) Dia. Side Mounting Holes

ISSUE NUMBER

ORIGINAL

837/887 Series High Temp Card Edge Connector Part Number: 837-036-541-212

YOUR CONNECTION TO QUALITY & SERVICE

**EDAC INC** TORONTO, ONTARIO CANADA

THESE DRAWINGS AND SPECIFICATIONS ARE THE PROPERTY OF EDAC INC., AND SHALL NOT BE REPRODUCED, OR COPIED OR USED AS THE BASIS FOR THE MANUFACTURE OR SALE OF APPARATUS WITHOUT WRITTEN PERMISSION.