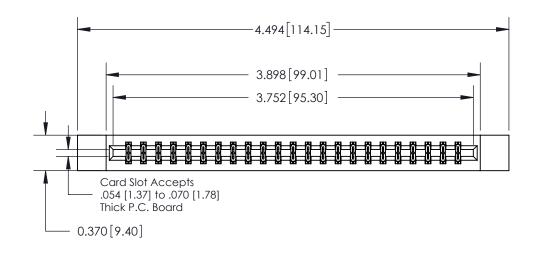

ISSUE NUMBER

ORIGINAL

**See Accompanying Page for:** 

**Contact Bend Details** 

| 837/887 Series High Temp Card Edge Connector |
|----------------------------------------------|
| Part Number: 837-046-523-212                 |