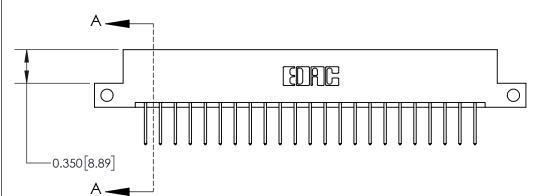

**Mounting Option** 

12-.128 (3.25) Dia. Side Mounting Holes

ISSUE NUMBER

ORIGINAL

**See Accompanying Page for:** 

**Contact Bend Details** 

| 837/887 Series High Temp Card Edge Connector |
|----------------------------------------------|
| Part Number: 837-046-523-212                 |