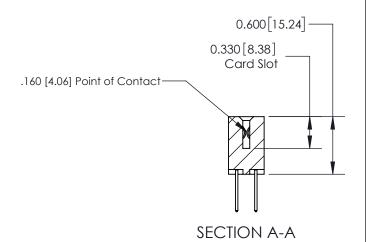

## **Contact Detail**

523-P.C. Tail .025 Sq.(0.64 Sq.) - Tail LG=.390(9.91)

.156 [3.96] Contact Spacing x .200 [5.08] Row Spacing

THIS IS A C.A.D. GENERATED DRAWING DO NOT MAKE MANUAL REVISIONS TO MASTER.

ISSUE NUMBER

ORIGINAL

1

| 837/887 Series High Temp Card Edge Connector<br>Contact Bend Detail |                                                                                                        | ACAD REFERENCE NO. | 837 ENG MASTER   |               |
|---------------------------------------------------------------------|--------------------------------------------------------------------------------------------------------|--------------------|------------------|---------------|
|                                                                     |                                                                                                        | DRAWN: J.LEE       | DATE: OCT. 06/09 |               |
|                                                                     |                                                                                                        | CHECKED:           | DATE:            |               |
| EDAC INC                                                            |                                                                                                        | SCALE: NTS         | SHEET            | 2 <b>OF</b> 2 |
| TORONTO, ONTARIO CANADA                                             | ARE THE PROPERTY OF EDAC INC.,AND<br>SHALL NOT BE REPRODUCED,OR COPIED<br>OR USED AS THE BASIS FOR THE | DRAWING NUMBER     | •                | ISSUE         |
| MANUFACTUR                                                          | MANUFACTURE OR SALE OF APPARATUS WITHOUT WRITTEN PERMISSION.                                           | 837 Assembly       |                  | 1             |