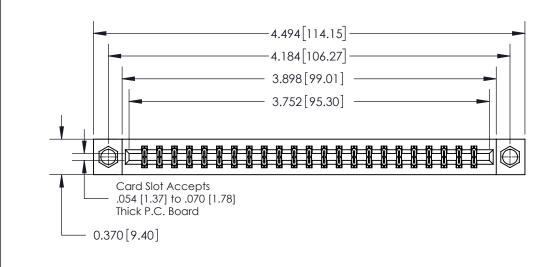

## **Contact Detail**

555-Extender Board Bend (Code 500 Contacts)

.156 [3.96] Contact Spacing x .200 [5.08] Row Spacing

THIS IS A C.A.D. GENERATED DRAWING DO NOT MAKE MANUAL REVISIONS TO MASTER.

ISSUE NUMBER

ORIGINAL

**See Accompanying Page for:** 

**Contact Bend Details** 

837/887 Series High Temp Card Edge Connector Part Number: 837-046-555-807

**EDAC INC** TORONTO, ONTARIO CANADA

ARE THE PROPERTY OF EDAC INC.,AND SHALL NOT BE REPRODUCED, OR COPIED OR USED AS THE BASIS FOR THE MANUFACTURE OR SALE OF APPARATUS WITHOUT WRITTEN PERMISSION.