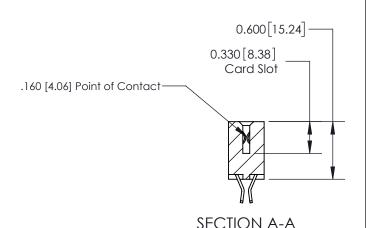

## **Contact Detail**

555-Extender Board Bend (Code 500 Contacts)

.156 [3.96] Contact Spacing x .200 [5.08] Row Spacing

THIS IS A C.A.D. GENERATED DRAWING DO NOT MAKE MANUAL REVISIONS TO MASTER.

ISSUE NUMBER

ORIGINAL

**See Accompanying Page for:** 

**Contact Bend Details** 

837/887 Series High Temp Card Edge Connector Part Number: 837-046-555-807

**EDAC INC** TORONTO, ONTARIO CANADA

ARE THE PROPERTY OF EDAC INC.,AND SHALL NOT BE REPRODUCED, OR COPIED OR USED AS THE BASIS FOR THE MANUFACTURE OR SALE OF APPARATUS WITHOUT WRITTEN PERMISSION.