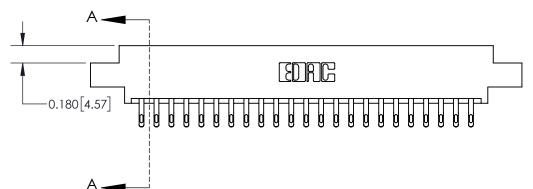

## **Contact Detail**

555-Extender Board Bend (Code 500 Contacts)

.156 [3.96] Contact Spacing x .200 [5.08] Row Spacing

THIS IS A C.A.D. GENERATED DRAWING DO NOT MAKE MANUAL REVISIONS TO MASTER.

ISSUE NUMBER

ORIGINAL

**See Accompanying Page for:** 

**Contact Bend Details** 

837/887 Series High Temp Card Edge Connector Part Number: 837-046-555-807

**EDAC INC** TORONTO, ONTARIO CANADA

ARE THE PROPERTY OF EDAC INC.,AND SHALL NOT BE REPRODUCED, OR COPIED OR USED AS THE BASIS FOR THE MANUFACTURE OR SALE OF APPARATUS WITHOUT WRITTEN PERMISSION.