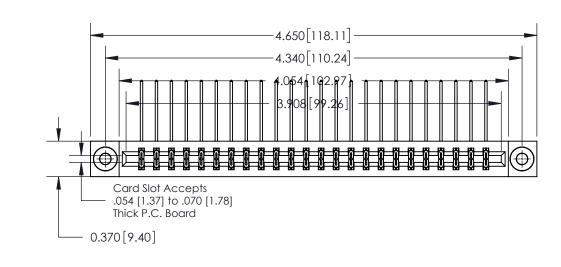

**See Accompanying Page for:** 

**Contact Bend Details** 

837/887 Series High Temp Card Edge Connector Part Number: 837-048-558-803

YOUR CONNECTION TO QUALITY & SERVICE

**EDAC INC** TORONTO, ONTARIO CANADA

THESE DRAWINGS AND SPECIFICATIONS ARE THE PROPERTY OF EDAC INC.,AND SHALL NOT BE REPRODUCED, OR COPIED OR USED AS THE BASIS FOR THE MANUFACTURE OR SALE OF APPARATUS WITHOUT WRITTEN PERMISSION.

| ACAD REFERENCE NO. 837 ENG MASTE |                  |  |  |
|----------------------------------|------------------|--|--|
| DRAWN: J.LEE                     | DATE: OCT. 06/09 |  |  |
| CHECKED:                         | DATE:            |  |  |
| SCALE: NTS                       | SHEET 1 OF 2     |  |  |
| DRAWING NUMBER                   | ISSUE            |  |  |
| 837 Assembly                     | 1                |  |  |