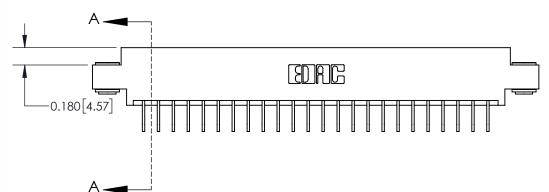

**Mounting Option** 

03-.116 (2.95) I.D. Floating Eyelets

**See Accompanying Page for:** 

**Contact Bend Details** 

837/887 Series High Temp Card Edge Connector Part Number: 837-048-558-803

YOUR CONNECTION TO QUALITY & SERVICE

**EDAC INC** TORONTO, ONTARIO CANADA

THESE DRAWINGS AND SPECIFICATIONS ARE THE PROPERTY OF EDAC INC.,AND SHALL NOT BE REPRODUCED, OR COPIED OR USED AS THE BASIS FOR THE MANUFACTURE OR SALE OF APPARATUS WITHOUT WRITTEN PERMISSION.

| ACAD REFERENCE NO. 837 ENG MASTE |                  |  |  |
|----------------------------------|------------------|--|--|
| DRAWN: J.LEE                     | DATE: OCT. 06/09 |  |  |
| CHECKED:                         | DATE:            |  |  |
| SCALE: NTS                       | SHEET 1 OF 2     |  |  |
| DRAWING NUMBER                   | ISSUE            |  |  |
| 837 Assembly                     | 1                |  |  |