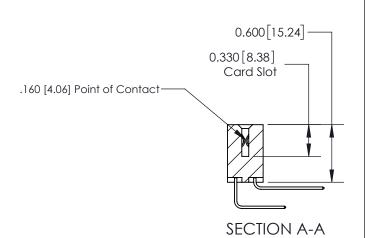

## **Contact Detail**

558-90 Degree Bend (Code 541 Contacts)

.156 [3.96] Contact Spacing x .200 [5.08] Row Spacing

THIS IS A C.A.D. GENERATED DRAWING DO NOT MAKE MANUAL REVISIONS TO MASTER.

ISSUE NUMBER ORIGINAL

ISSUE NUMBER

ORIGINAL

1

| 837/887 Series High Temp Card Edge Connector<br>Contact Bend Detail |                                                                                                                                    | ACAD REFERENCE NO. | 837 ENG MASTER   |               |
|---------------------------------------------------------------------|------------------------------------------------------------------------------------------------------------------------------------|--------------------|------------------|---------------|
|                                                                     |                                                                                                                                    | DRAWN: J.LEE       | DATE: OCT. 06/09 |               |
|                                                                     |                                                                                                                                    | CHECKED:           | DATE:            |               |
| EDAC INC                                                            | THESE DRAWINGS AND SPECIFICATIONS ARE THE PROPERTY OF EDAC INC.,AND SHALL NOT BE REPRODUCED,OR COPIED OR USED AS THE BASIS FOR THE | SCALE: NTS         | SHEET            | 2 <b>OF</b> 2 |
| TORONTO, ONTARIO CANADA                                             |                                                                                                                                    | DRAWING NUMBER     | •                | ISSUE         |
| YOUR CONNECTION TO QUALITY & SERVICE                                | MANUFACTURE OR SALE OF APPARATUS WITHOUT WRITTEN PERMISSION.                                                                       | 837 Assembly       |                  | 1             |