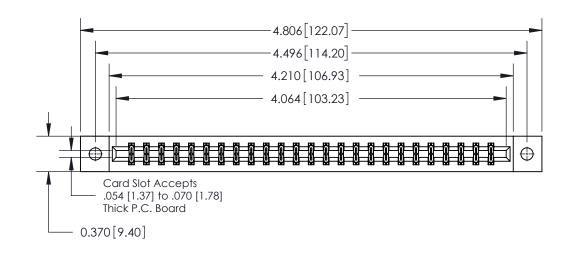

**Mounting Option** 

02-.128 (3.25) Dia. Mounting Holes

ISSUE NUMBER ORIGINAL

0.600 [15.24] 0.330[8.38] Card Slot .160 [4.06] Point of Contact SECTION A-A

**See Accompanying Page for:** 

**Contact Bend Details** 

837/887 Series High Temp Card Edge Connector Part Number: 837-050-544-202