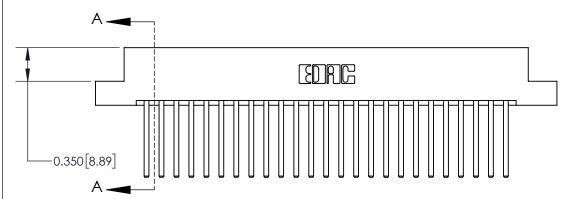

## **Contact Detail**

544-Wire Wrap .050x.025(1.27x0.64) - Tail LG=.750(19.05)

.156 [3.96] Contact Spacing x .200 [5.08] Row Spacing

THIS IS A C.A.D. GENERATED DRAWING DO NOT MAKE MANUAL REVISIONS TO MASTER.