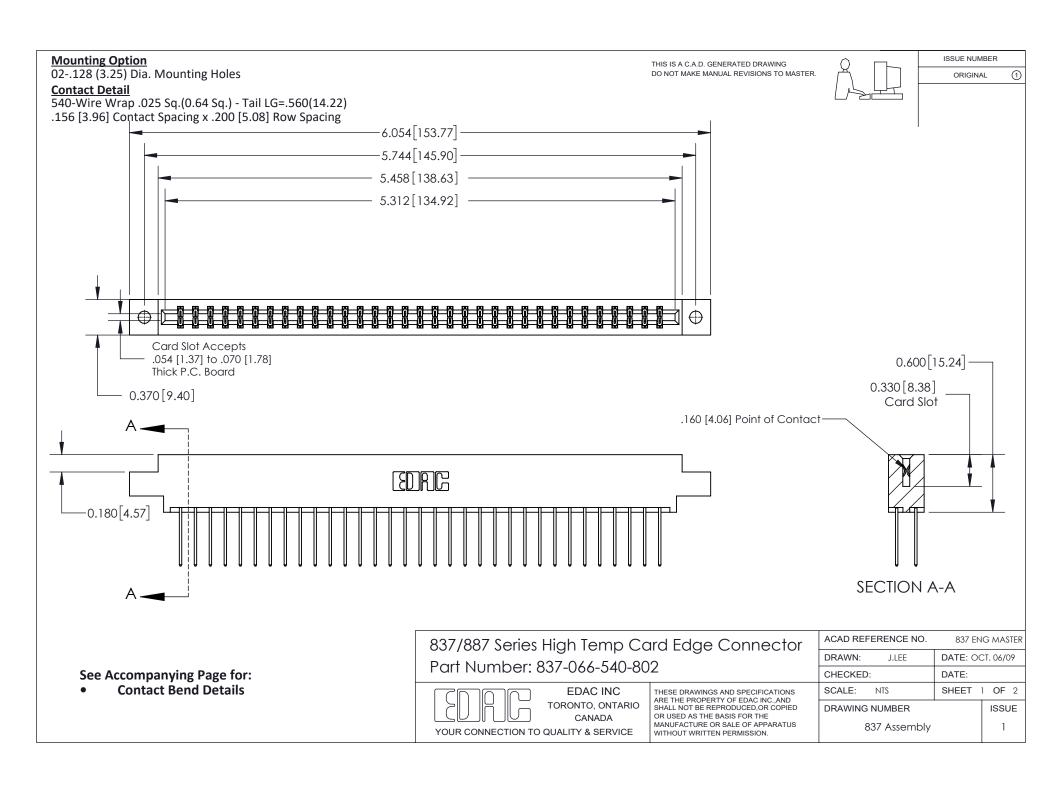

ISSUE NUMBER

ORIGINAL

1



| 837/887 Series High Temp Card Edge Connector<br>Contact Bend Detail |                                                                                                                                                                                                   | ACAD REFERENCE NO. 837 EN |                  | 3 MASTER      |
|---------------------------------------------------------------------|---------------------------------------------------------------------------------------------------------------------------------------------------------------------------------------------------|---------------------------|------------------|---------------|
|                                                                     |