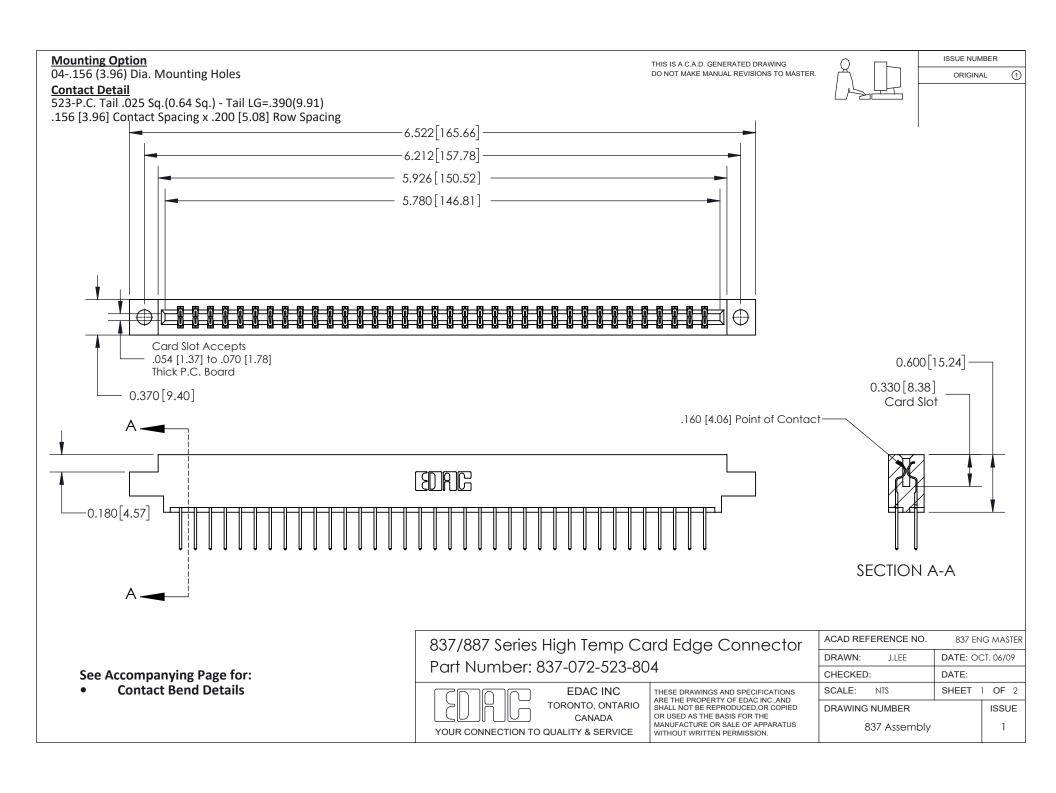

ISSUE NUMBER

ORIGINAL

1



| 837/887 Series High Temp Card Edge Connector<br>Contact Bend Detail |                                                                                                                                                                                                   | ACAD REFERENCE NO. 837 EN |                  | 3 MASTER      |
|---------------------------------------------------------------------|---------------------------------------------------------------------------------------------------------------------------------------------------------------------------------------------------|---------------------------|------------------|---------------|
|                                                                     |