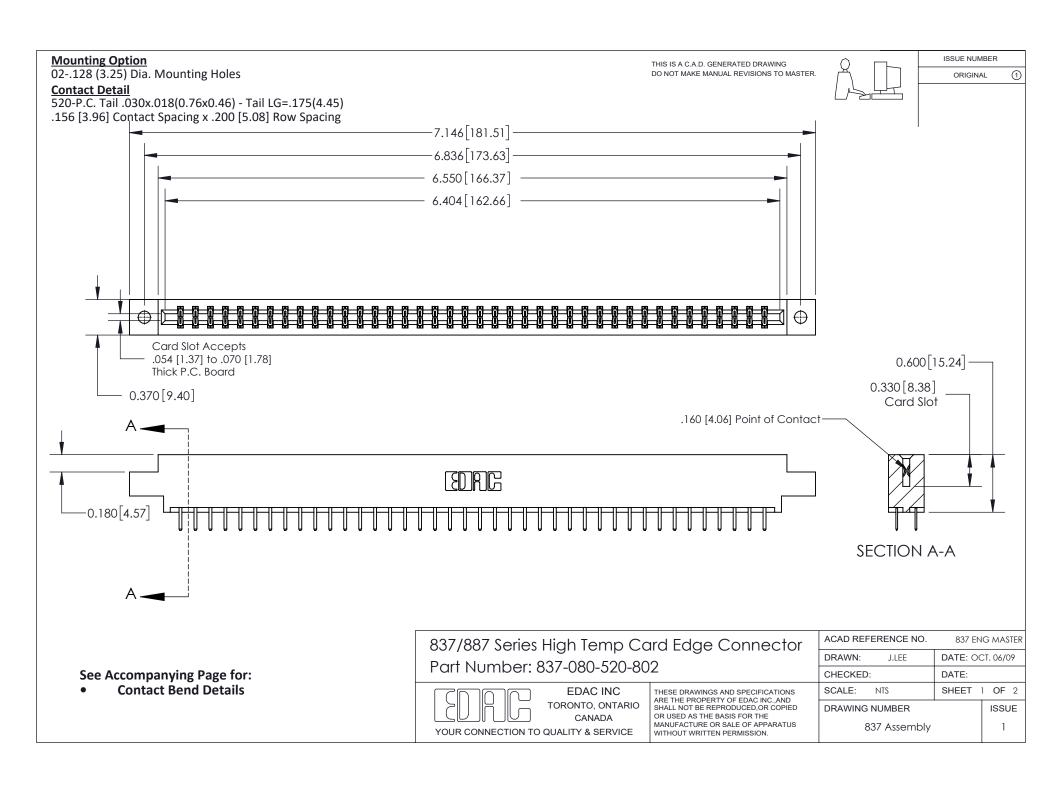

ISSUE NUMBER

ORIGINAL

1

| 837/887 Series High Temp Card Edge Connector<br>Contact Bend Detail |                                                                                                                                                                                                   | ACAD REFERENCE NO. 837 EN |                  | 3 MASTER      |
|---------------------------------------------------------------------|---------------------------------------------------------------------------------------------------------------------------------------------------------------------------------------------------|---------------------------|------------------|---------------|
|                                                                     |                                                                                                                                                                                                   | DRAWN: J.LEE              | DATE: OCT. 06/09 |               |
|                                                                     |                                                                                                                                                                                                   | CHECKED:                  | DATE:            |               |
| TORONTO, ONTARIO                                                    | THESE DRAWINGS AND SPECIFICATIONS ARE THE PROPERTY OF EDAC INC., AND SHALL NOT BE REPRODUCED, OR COPIED OR USED AS THE BASIS FOR THE MANUFACTURE OR SALE OF APPARATUS WITHOUT WRITTEN PERMISSION. | SCALE: NTS                | SHEET            | 2 <b>OF</b> 2 |
|                                                                     |                                                                                                                                                                                                   | DRAWING NUMBER            | •                | ISSUE         |
| YOUR CONNECTION TO QUALITY & SERVICE                                |                                                                                                                                                                                                   | 837 Assembly              |                  | 1             |