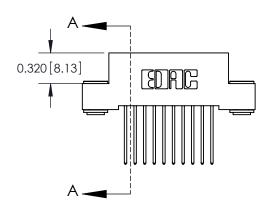

THIS IS A C.A.D. GENERATED DRAWING DO NOT MAKE MANUAL REVISIONS TO MASTER

ISSUE NUMBER

ORIGINAL

1

| 842/892 Series High Temp Card Edge Con<br>Mounting Options   | nnector   ACAD REFERENCE NO. 842 ENG MASTE |
|--------------------------------------------------------------|--------------------------------------------|
| EDAC INC THESE DRAWINGS AND SPI                              |                                            |
|                                                              | uced,or copied drawing number issue        |
| YOUR CONNECTION TO QUALITY & SERVICE WITHOUT WRITTEN PERMISS |                                            |