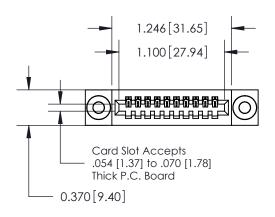

## **See Accompanying Pages for:**

- **Contact Bend Details**
- **Mounting Options**

.240 [6.10] Point of Contact-

YOUR CONNECTION TO QUALITY & SERVICE

842 ENG MASTER J.LEE DATE: OCT. 06/09 SHEET 1 OF 3

**SECTION A-A** 