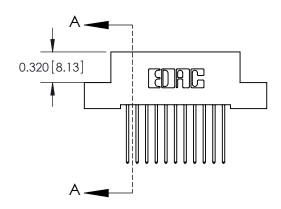

842 Assembly

THIS IS A C.A.D. GENERATED DRAWING DO NOT MAKE MANUAL REVISIONS TO MASTER

ORIGINAL (1)

| 842/892 Series High Temp Card Edge Connector<br>Contact Bend Detail |                                                                                                 | ACAD REFERENCE NO. 842 ENG MASTER |             |                  |        |
|---------------------------------------------------------------------|-------------------------------------------------------------------------------------------------|-----------------------------------|-------------|------------------|--------|
|                                                                     |                                                                                                 | DRAWN:                            | J.LEE       | DATE: OCT. 06/09 |        |
|                                                                     |                                                                                                 | CHECKED:                          |             | DATE:            |        |
| EDAC INC                                                            | THESE DRAWINGS AND SPECIFICATIONS ARE THE PROPERTY OF EDAC INCAND                               | SCALE:                            | NTS         | SHEET :          | 2 OF 3 |
| TORONTO, ONTARIO                                                    | SHALL NOT BE REPRODUCED,OR COPIED OR USED AS THE BASIS FOR THE MANUFACTURE OR SALE OF APPARATUS | DRAWING                           | NUMBER      |                  | ISSUE  |
| YOUR CONNECTION TO QUALITY & SERVICE                                |                                                                                                 | 8                                 | 42 Assembly |                  | 1      |