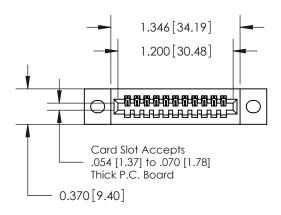

.240 [6.10] Point of Contact-

842/892 Series High Temp Card Edge Connector Part Number: 842-011-540-102

YOUR CONNECTION TO QUALITY & SERVICE

842 ENG MASTER J.LEE DATE: OCT. 06/09 SHEET 1 OF 3

**SECTION A-A** 

## **Contact Detail**

540-Wire Wrap .025 Sq.(0.64 Sq.) - Tail LG=.570(14.48) .100 [2.54] Contact Spacing x .200 [5.08] Row Spacing

**See Accompanying Pages for:** 

- **Contact Bend Details**
- **Mounting Options**