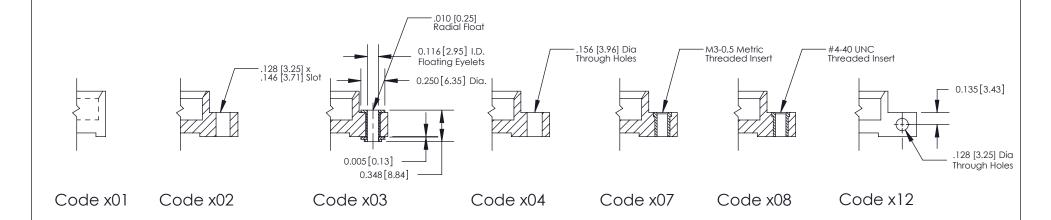

**Mounting Option** 03-.116 (2.95) I.D. Floating Eyelets **Contact Detail** 521-P.C. Tail .025 Sq.(0.64 Sq.) - Tail LG=.160(4.06) .100 [2.54] Contact Spacing x .200 [5.08] Row Spacing - 2.346[59.59] -2.200 [55.88] -Card Slot Accepts .054 [1.37] to .070 [1.78] Thick P.C. Board 0.370 [9.40]

THIS IS A C.A.D. GENERATED DRAWING DO NOT MAKE MANUAL REVISIONS TO MASTER

SSUE NUMBER

DRIGINAL

1

| 842/892 Series High Temp Card Edge Connector<br>Mounting Options |                                                                                    | ACAD REFERENCE NO. 842 ENG MASTER |             |         |           |
|------------------------------------------------------------------|------------------------------------------------------------------------------------|-----------------------------------|-------------|---------|-----------|
|                                                                  |                                                                                    | DRAWN:                            | J.LEE       | DATE: O | CT. 06/09 |
|                                                                  |                                                                                    | CHECKED:                          |             | DATE:   |           |
|                                                                  | TORONTO, ONTARIO ARE THE PROPERTY OF EDAC INCAND SHALL NOT BE REPRODUCED,OR COPIED | SCALE:                            | NTS         | SHEET : | 3 OF 3    |
| I   S   I   G   TORONTO, ONTARIO                                 |                                                                                    | DRAWING                           | NUMBER      |         | ISSUE     |
| YOUR CONNECTION TO QUALITY & SERVICE                             | MANUFACTURE OR SALE OF APPARATUS                                                   | 8                                 | 42 Assembly |         | 1         |