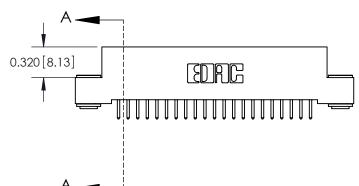

.240 [6.10] Point of Contact-**SECTION A-A** 

**See Accompanying Pages for:** 

- **Contact Bend Details**
- **Mounting Options**

842/892 Series High Temp Card Edge Connector Part Number: 842-021-521-103

YOUR CONNECTION TO QUALITY & SERVICE