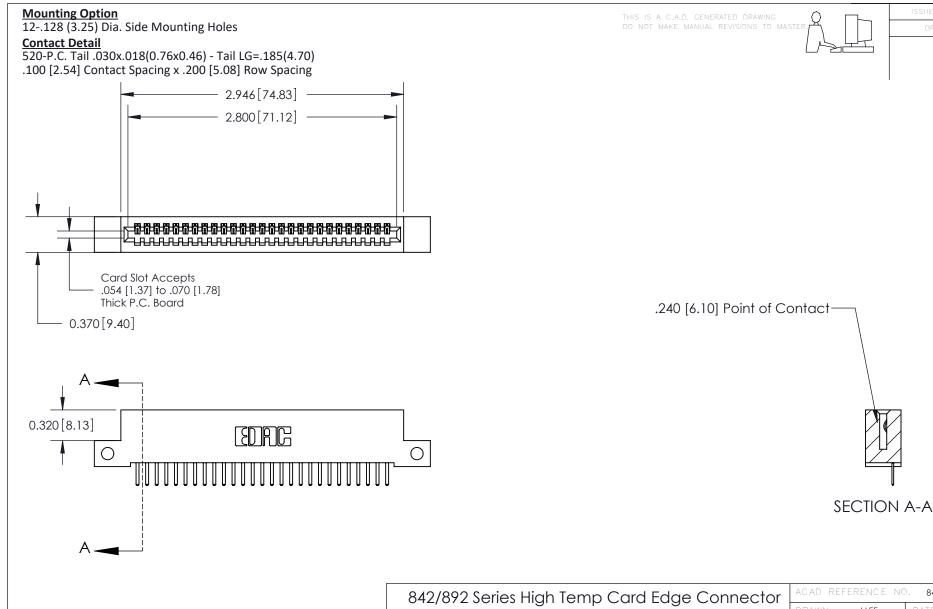

THIS IS A C.A.D. GENERATED DRAWING DO NOT MAKE MANUAL REVISIONS TO MASTER

ISSUE NUMBER

ORIGINAL

1

| 842/892 Series High Temp Card Edge Co<br>Mounting Options  | DRAWN: J.LEE DATE: OCT. 06/09  CHECKED: DATE: |
|------------------------------------------------------------|-----------------------------------------------|
| EDAC INC THESE DRAWINGS AND S                              |                                               |
|                                                            | DUCED,OR COPIED DRAWING NUMBER ISSUE          |
| YOUR CONNECTION TO QUALITY & SERVICE WITHOUT WRITTEN PERMI |                                               |