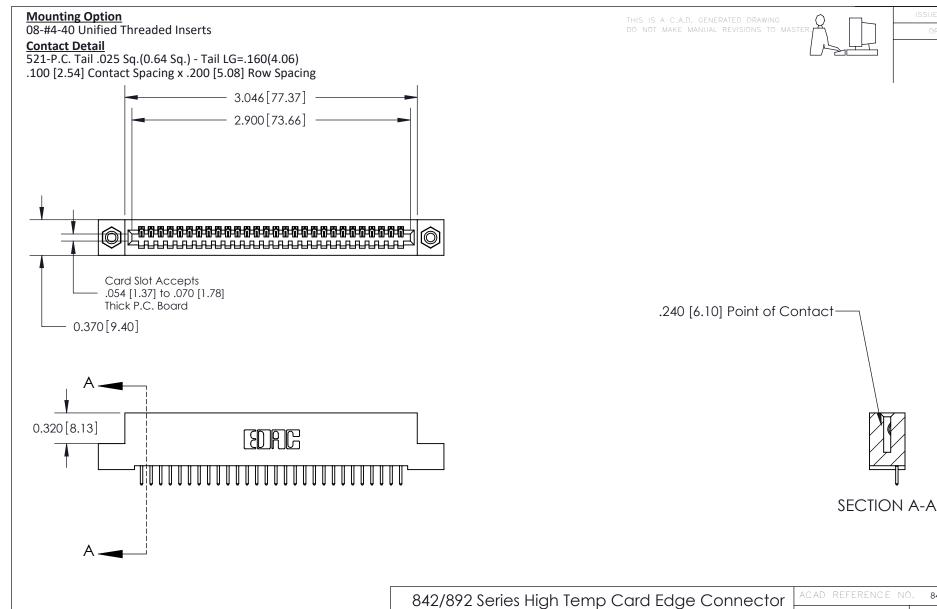

THIS IS A C.A.D. GENERATED DRAWING DO NOT MAKE MANUAL REVISIONS TO MASTER

ISSUE NUMBER

ORIGINAL

1

| 842/892 Series High Temp Card Edge Co<br>Mounting Options  | DRAWN: J.LEE DATE: OCT. 06/09  CHECKED: DATE: |
|------------------------------------------------------------|-----------------------------------------------|
| EDAC INC THESE DRAWINGS AND S ARE THE PROPERTY OF          |                                               |
|                                                            | DUCED,OR COPIED DRAWING NUMBER ISSUE          |
| YOUR CONNECTION TO QUALITY & SERVICE WITHOUT WRITTEN PERMI |                                               |