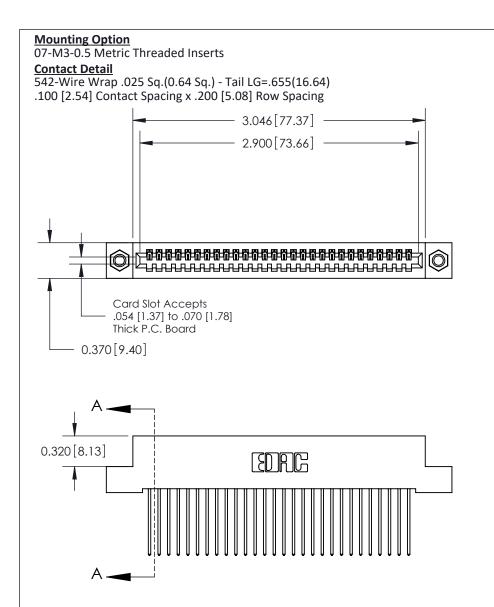

## **See Accompanying Pages for:**

- Contact Bend Details
- Mounting Options

THIS IS A C.A.D. GENERATED DRAWING DO NOT MAKE MANUAL REVISIONS TO MASTER

ORIGINAL (1)

| 842/892 Series High Temp Card Edge Connector<br>Contact Bend Detail |                                                                                                  | ACAD REFERENCE NO. 842 ENG MASTER |             |                  |        |
|---------------------------------------------------------------------|--------------------------------------------------------------------------------------------------|-----------------------------------|-------------|------------------|--------|
|                                                                     |                                                                                                  | DRAWN:                            | J.LEE       | DATE: OCT. 06/09 |        |
|                                                                     |                                                                                                  | CHECKED:                          |             | DATE:            |        |
| EDAC INC                                                            | THESE DRAWINGS AND SPECIFICATIONS ARE THE PROPERTY OF EDAC INCAND                                | SCALE:                            | NTS         | SHEET :          | 2 OF 3 |
| TORONTO, ONTARIO                                                    | SHALL NOT BE REPRODUCED, OR COPIED OR USED AS THE BASIS FOR THE MANUFACTURE OR SALE OF APPARATUS | DRAWING                           | NUMBER      |                  | ISSUE  |
| YOUR CONNECTION TO QUALITY & SERVICE                                |                                                                                                  | 8                                 | 42 Assembly |                  | 1      |

THIS IS A C.A.D. GENERATED DRAWING DO NOT MAKE MANUAL REVISIONS TO MASTER

ISSUE NUMBER

ORIGINAL

1

| 842/892 Series High Temp Card Edge Con<br>Mounting Options   | nnector   ACAD REFERENCE NO. 842 ENG MASTE |
|--------------------------------------------------------------|--------------------------------------------|
| EDAC INC THESE DRAWINGS AND SPI                              |                                            |
|                                                              | uced,or copied drawing number issue        |
| YOUR CONNECTION TO QUALITY & SERVICE WITHOUT WRITTEN PERMISS |                                            |