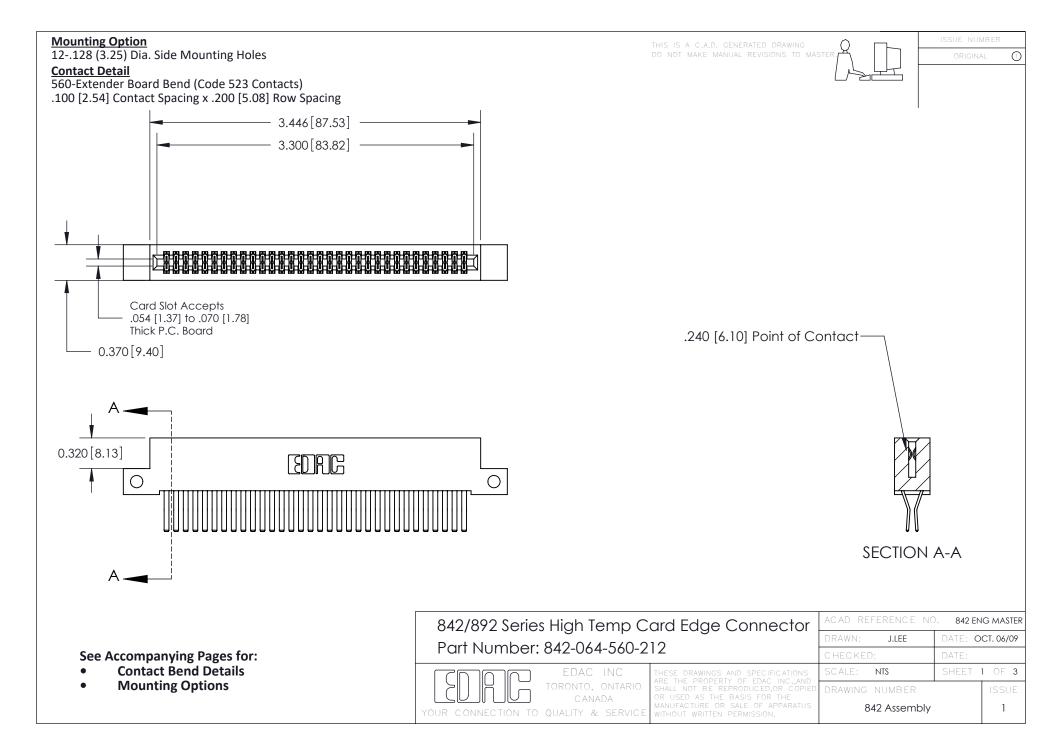

THIS IS A C.A.D. GENERATED DRAWING DO NOT MAKE MANUAL REVISIONS TO MASTER

ORIGINAL (1)



| 842/892 Series High Temp Card Edge Connector<br>Contact Bend Detail |                                                                                                 | ACAD REFERENCE NO. 842 ENG MASTER |             |                  |        |
|---------------------------------------------------------------------|-------------------------------------------------------------------------------------------------|-----------------------------------|-------------|------------------|--------|
|                                                                     |                                                                                                 | DRAWN:                            | J.LEE