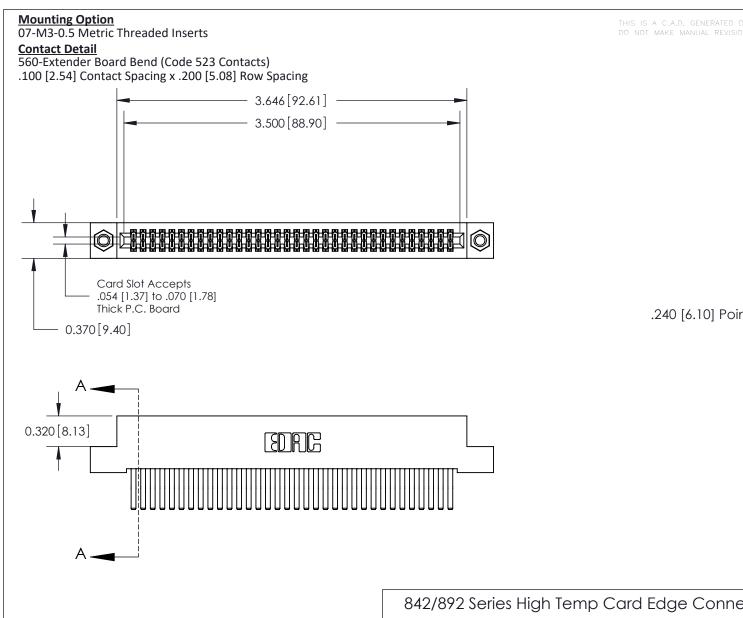

.240 [6.10] Point of Contact-

842/892 Series High Temp Card Edge Connector Part Number: 842-068-560-207

YOUR CONNECTION TO QUALITY & SERVICE

CANADA

| NOTE THE ENERGY TO STATE OF THE |                  |  |
|--------------------------------------------------------------------------------------------------------------------------------------------------------------------------------------------------------------------------------------------------------------------------------------------------------------------------------------------------------------------------------------------------------------------------------------------------------------------------------------------------------------------------------------------------------------------------------------------------------------------------------------------------------------------------------------------------------------------------------------------------------------------------------------------------------------------------------------------------------------------------------------------------------------------------------------------------------------------------------------------------------------------------------------------------------------------------------------------------------------------------------------------------------------------------------------------------------------------------------------------------------------------------------------------------------------------------------------------------------------------------------------------------------------------------------------------------------------------------------------------------------------------------------------------------------------------------------------------------------------------------------------------------------------------------------------------------------------------------------------------------------------------------------------------------------------------------------------------------------------------------------------------------------------------------------------------------------------------------------------------------------------------------------------------------------------------------------------------------------------------------------|------------------|--|
| DRAWN: J.LEE                                                                                                                                                                                                                                                                                                                                                                                                                                                                                                                                                                                                                                                                                                                                                                                                                                                                                                                                                                                                                                                                                                                                                                                                                                                                                                                                                                                                                                                                                                                                                                                                                                                                                                                                                                                                                                                                                                                                                                                                                                                                                                                   | DATE: OCT. 06/09 |  |
| CHECKED:                                                                                                                                                                                                                                                                                                                                                                                                                                                                                                                                                                                                                                                                                                                                                                                                                                                                                                                                                                                                                                                                                                                                                                                                                                                                                                                                                                                                                                                                                                                                                                                                                                                                                                                                                                                                                                                                                                                                                                                                                                                                                                                       | DATE:            |  |
| SCALE: NTS                                                                                                                                                                                                                                                                                                                                                                                                                                                                                                                                                                                                                                                                                                                                                                                                                                                                                                                                                                                                                                                                                                                                                                                                                                                                                                                                                                                                                                                                                                                                                                                                                                                                                                                                                                                                                                                                                                                                                                                                                                                                                                                     | SHEET 1 OF 3     |  |
| DRAWING NUMBER                                                                                                                                                                                                                                                                                                                                                                                                                                                                                                                                                                                                                                                                                                                                                                                                                                                                                                                                                                                                                                                                                                                                                                                                                                                                                                                                                                                                                                                                                                                                                                                                                                                                                                                                                                                                                                                                                                                                                                                                                                                                                                                 | ISSUE            |  |

| 842/892 Series High Temp Card Edge Connector<br>Contact Bend Detail |                                                                   | ACAD REFERENCE NO. 842 ENG MASTER |             |                  |        |
|---------------------------------------------------------------------|-------------------------------------------------------------------|-----------------------------------|-------------|------------------|--------|
|                                                                     |                                                                   | DRAWN:                            | J.LEE       | DATE: OCT. 06/09 |        |
|                                                                     |                                                                   | CHECKE                            | ):          | DATE:            |        |
| EDAC INC                                                            | THESE DRAWINGS AND SPECIFICATIONS ARE THE PROPERTY OF EDAC INCAND | SCALE:                            | NTS         | SHEET :          | 2 OF 3 |
| TORONTO, ONTARIO                                                    | SHALL NOT BE REPRODUCED, OR COPIED OR USED AS THE BASIS FOR THE   | DRAWING                           | NUMBER      |                  | ISSUE  |
| YOUR CONNECTION TO QUALITY & SERVICE                                | MANUFACTURE OR SALE OF APPARATUS WITHOUT WRITTEN PERMISSION.      | 8                                 | 42 Assembly |                  | 1      |