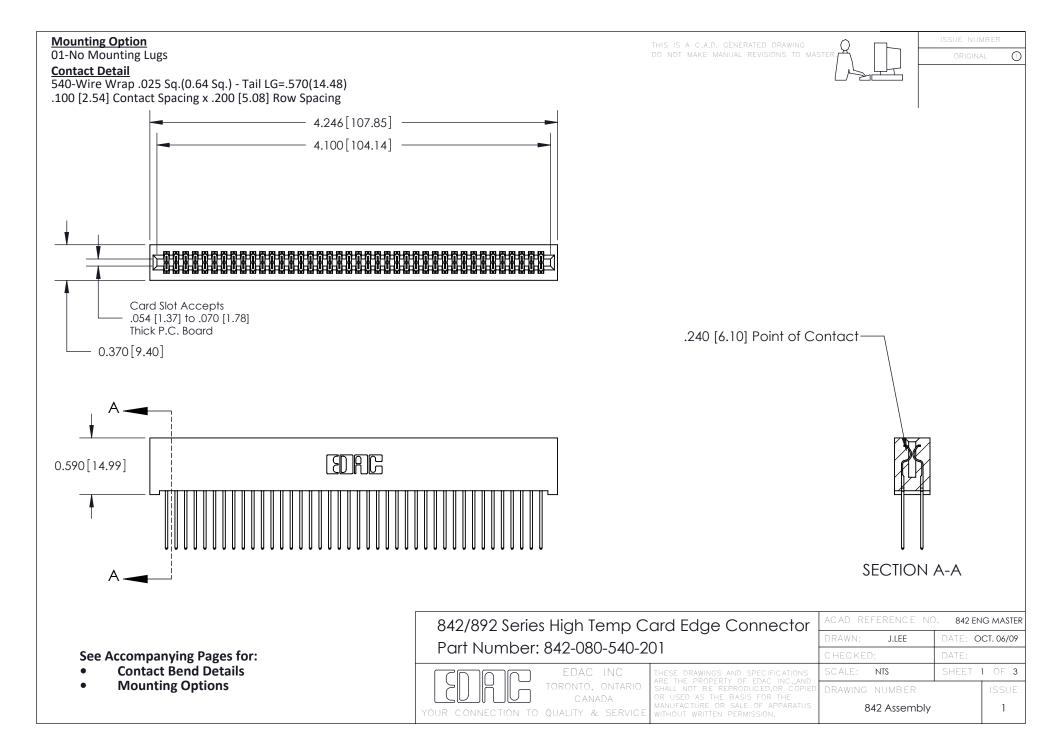

THIS IS A C.A.D. GENERATED DRAWING DO NOT MAKE MANUAL REVISIONS TO MASTER

ORIGINAL (1)



| 842/892 Series High Temp Card Edge Connector<br>Contact Bend Detail |                                                                                                 | ACAD REFERENCE NO. 842 ENG MASTER |             |                  |        |
|---------------------------------------------------------------------|-------------------------------------------------------------------------------------------------|-----------------------------------|-------------|------------------|--------|
|                                                                     |                                                                                                 | DRAWN:                            | J.LEE