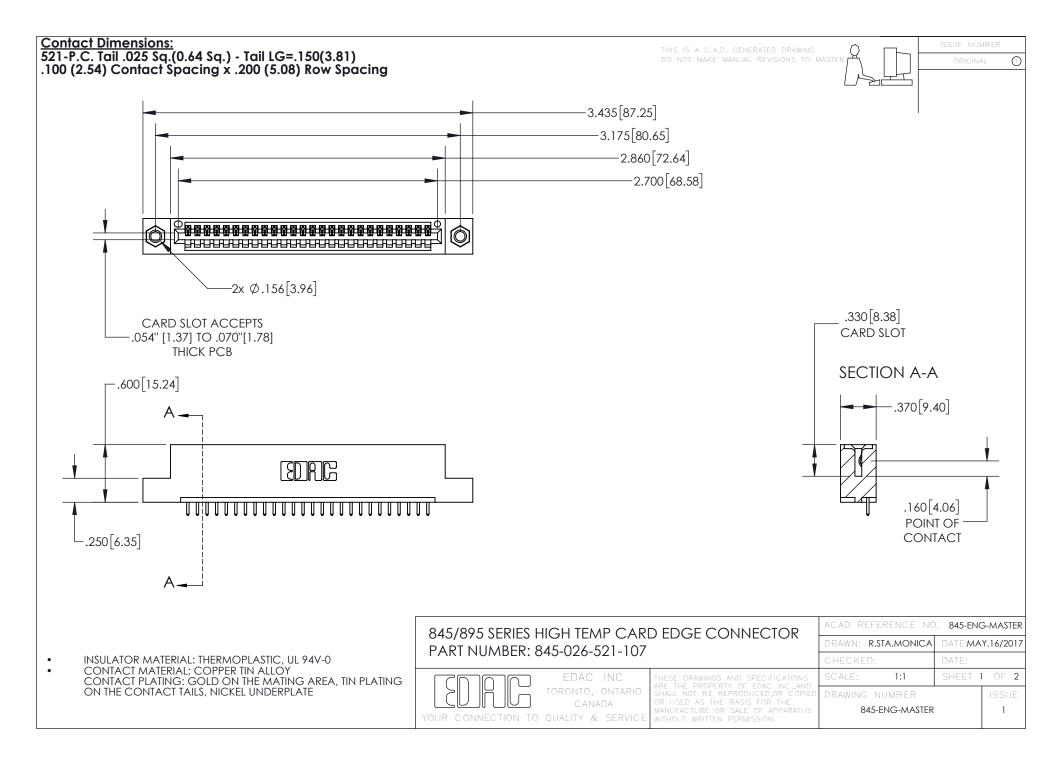

- INSULATOR MATERIAL: THERMOPLASTIC POLYESTER, UL 94V-0 DAP MATERIAL AVAILABLE UPON REQUEST
- CONTACT MATERIAL; COPPER ALLOY

CONTACT PLATING: GOLD ON THE MATING AREA, TIN PLATING ON THE CONTACT TAILS, NICKEL UNDERPLATE