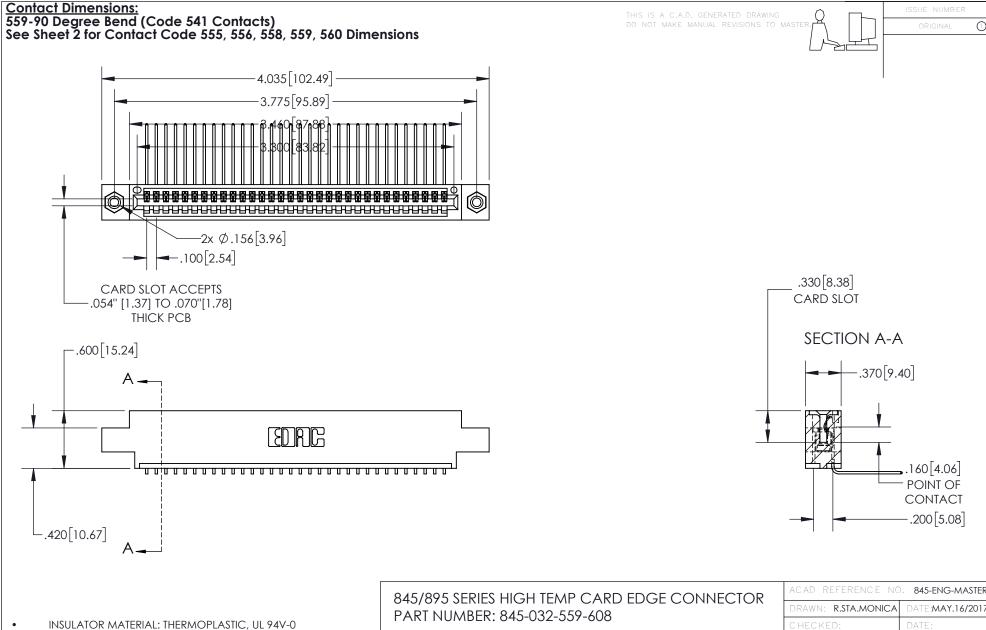

- CONTACT MATERIAL; COPPER TIN ALLOY CONTACT PLATING: GOLD ON THE MATING AREA, TIN PLATING ON THE CONTACT TAILS, NICKEL UNDERPLATE

YOUR CONNECTION TO QUALITY & SERVICE

| ACAD REFERENCE NO. 845-ENG-MASTER |                  |  |
|-----------------------------------|------------------|--|
| DRAWN: R.STA.MONICA               | DATE:MAY.16/2017 |  |
| CHECKED:                          | DATE:            |  |
| SCALE: 1:1                        | SHEET 1 OF 2     |  |
| DRAWING NUMBER                    | ISSUE            |  |
| 845-ENG-MASTER                    | 1                |  |