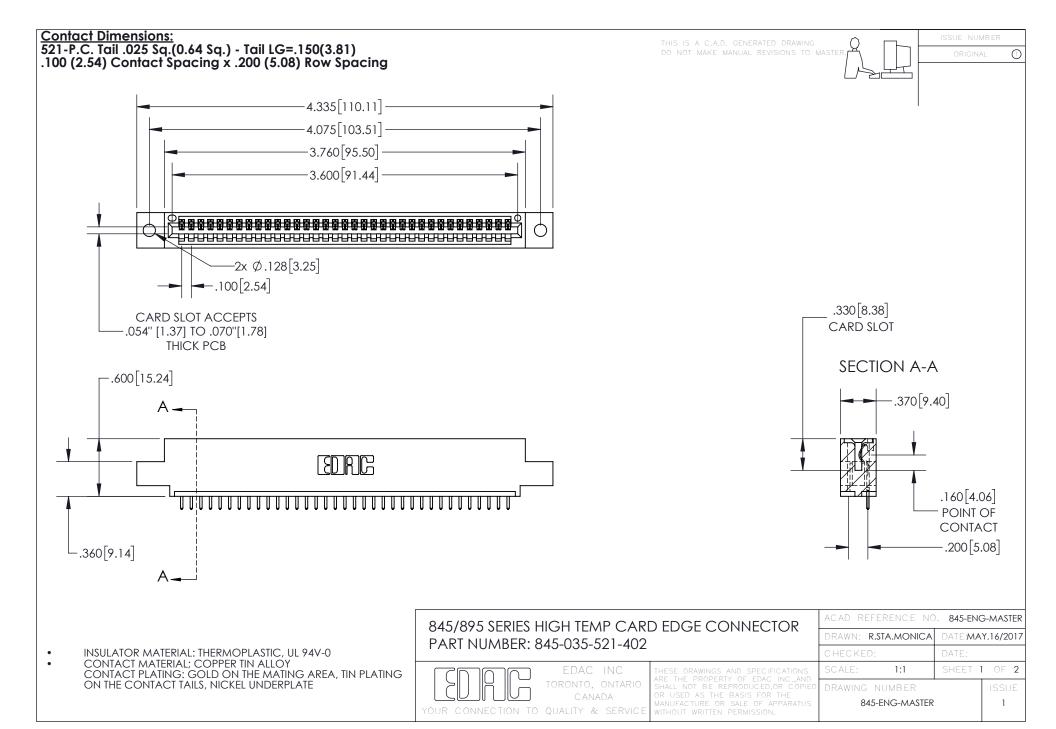

INSULATOR MATERIAL: THERMOPLASTIC POLYESTER, UL 94V-0 DAP MATERIAL AVAILABLE UPON REQUEST

**Contact Code 558** 

CONTACT MATERIAL; COPPER ALLOY CONTACT PLATING: GOLD ON THE MATING AREA, TIN PLATING ON THE CONTACT TAILS, NICKEL UNDERPLATE

## 845/895 SERIES HIGH TEMP CARD EDGE CONNECTOR CONTACT CODE 555,556,558,559,560 DIMENSIONS

YOUR CONNECTION TO QUALITY & SERVICE

Contact Code 559

|   | ACAD REFERENCE NO. 845-ENG-MASTER |                  |  |
|---|-----------------------------------|------------------|--|
|   | DRAWN: R.STA.MONICA               | DATE:MAY.16/2017 |  |
|   | CHECKED:                          | DATE:            |  |
|   | SCALE: 1:1                        | SHEET 2 OF 2     |  |
| D | DRAWING NUMBER                    | ISSUE            |  |

Contact Code 560